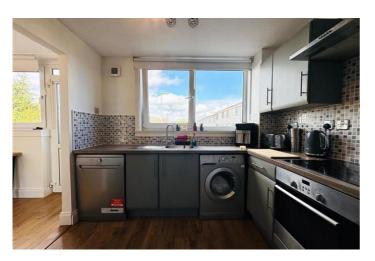

The property has been maintained and upgraded to an extremely high standard which has created a bright, airy and significantly improved larger home. The modern kitchen incorporates a hob, oven and extractor hood whilst the bathroom has been replaced with a stylish white shower suite and finished with luxury wall and floor tiling. The lounge is now a generous size after the bay window was added and a fireplace has been installed creating a lovely focal point within the room. Features include a modern gas central heating system, double glazing and the exterior has been re-roughcasted.

The accommodation comprises reception hall, spacious lounge with dining area, modern fitted kitchen, a modern bathroom and two double bedrooms.

To the front of the house is a neat and well kept lawn with hedging to one side whilst the private and enclosed rear garden is hard landscaped in slabs and has a shed and bedding borders.