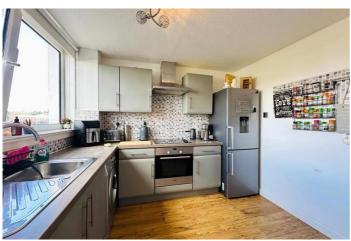

The property has been maintained and upgraded to an extremely high standard which has created a bright, airy and significantly improved larger home. The modern kitchen incorporates a hob, oven and extractor hood whilst the bathroom has been replaced with a stylish white shower suite and finished with luxury wall and floor tiling. The lounge is now a generous size after the bay window was added and a fireplace has been installed creating a lovely focal point within the room. Features include a modern gas central heating system, double glazing and the exterior has been re-roughcasted.