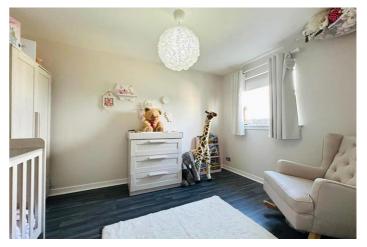

The property has been maintained and upgraded to an extremely high standard which has created a bright, airy and significantly improved larger home. The modern kitchen incorporates a hob, oven and extractor hood whilst the bathroom has been replaced with a stylish white shower suite and finished with luxury wall and floor tiling. The lounge is now a generous size after the bay window was added and a fireplace has been installed creating a lovely focal point within the room. Features include a modern gas central heating system, double glazing and the exterior has been re-roughcasted.

The accommodation comprises reception hall, spacious lounge with dining area, modern fitted kitchen, a modern bathroom and two double bedrooms.

To the front of the house is a neat and well kept lawn with hedging to one side whilst the private and enclosed rear garden is hard landscaped in slabs and has a shed and bedding borders.