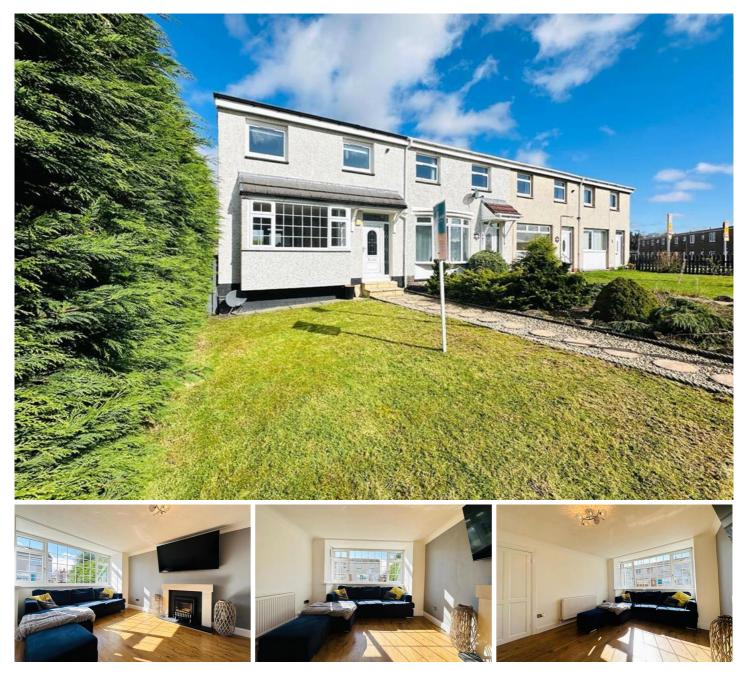

## HUME DRIVE, BOTHWELL, GLASGOW OFFERS OVER £129,995 Freehold

Kirkland Estate Agents are proud to present to the market this beautifully finished and successfully modernised end terraced villa which is located within a quiet traffic free cul-de-sac. Kirkland Estate Agents are proud to present to the market this beautifully finished and successfully modernised end terraced villa which is located within a quiet traffic free cul-de-sac.

The property has been maintained and upgraded to an extremely high standard which has created a bright, airy and significantly improved larger home. The modern kitchen incorporates a hob, oven and extractor hood whilst the bathroom has been replaced with a stylish white shower suite and finished with luxury wall and floor tiling. The lounge is now a generous size after the bay window was added and a fireplace has been installed creating a lovely focal point within the room. Features include a modern gas central heating system, double glazing and the exterior has been re-roughcasted.

The accommodation comprises reception hall, spacious lounge with dining area, modern fitted kitchen, a modern bathroom and two double bedrooms.

To the front of the house is a neat and well kept lawn with hedging to one side whilst the private and enclosed rear garden is hard landscaped in slabs and has a shed and bedding borders.