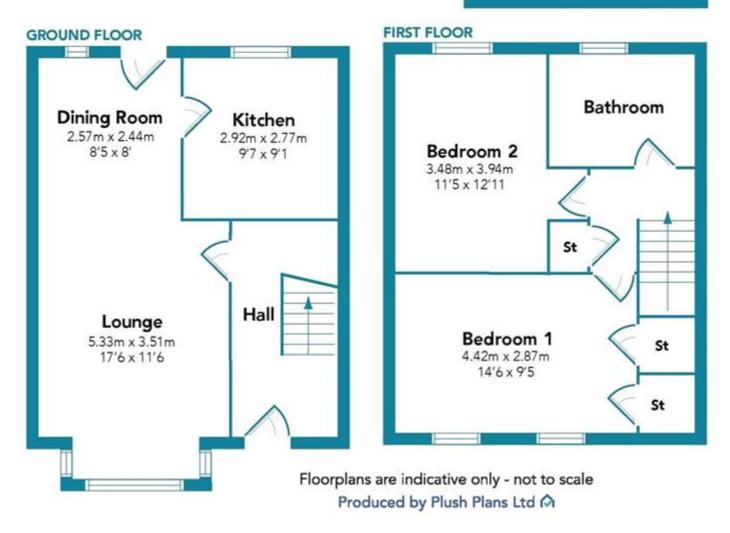

The accommodation comprises reception hall, spacious lounge with dining area, modern fitted kitchen, a modern bathroom and two double bedrooms.

To the front of the house is a neat and well kept lawn with hedging to one side whilst the private and enclosed rear garden is hard landscaped in slabs and has a shed and bedding borders.

Tenure: Freehold

HUME DRIVE, BOTHWELL, GLASGOW OFFERS OVER £129,995 Freehold

Whilst every effort is made to ensure the accuracy of these details, it should be noted that the measurements are approximate only. Floorplans are for representation purposes only and prepared according to the RICS Code of Measuring Practice by our floorplan provider. Therefore, the layout of doors, windows and rooms are approximate and should be regarded as such by any prospective purchaser. Any internal photographs are intended as a guide only and it should not be assumed that any of the furniture/liftings are included in any sale. Where shown, details of lease, ground rent and service charge are provided by the vendor and their accuracy cannot be guaranteed, as the information may not have been verified and further checks should be made either through your soliciotr/conveyance. Where appliances, including central heating, are mentioned, it cannot be guaranteed, as they are in working order, as they have not been tested. Please also note that wiring, plumbing and drains have not been checked.