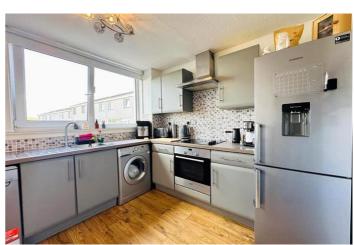

The property has been maintained and upgraded to an extremely high standard which has created a bright, airy and significantly improved larger home. The modern kitchen incorporates a hob, oven and extractor hood whilst the bathroom has been replaced with a stylish white shower suite and finished with luxury wall and floor tiling. The lounge is now a generous size after the bay window was added and a fireplace has been installed creating a lovely focal point within the room. Features include a modern gas central heating system, double glazing and the exterior has been re-roughcasted.

The accommodation comprises reception hall, spacious lounge with dining area, modern fitted kitchen, a modern bathroom and two double bedrooms.

To the front of the house is a neat and well kept lawn with hedging to one side whilst the private and enclosed rear garden is hard landscaped in slabs and has a shed and bedding borders.