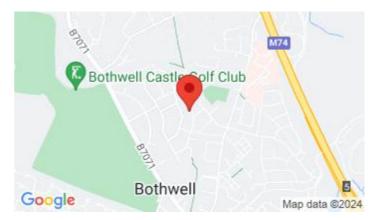

Uddingston is highly regarded for its excellent main street where you can find the majority of every day shopping needs, a great choice of restaurants, bistros and pubs. For those commuting by public transport there are regular bus and train services to the surrounding towns and cities including Glasgow and Edinburgh. The M74 motorway provides excellent access to the central belt linking the surrounding towns and cities. Sports facilities are in abundance and include golf courses, swimming pools, gyms and country parks with picturesque walks.