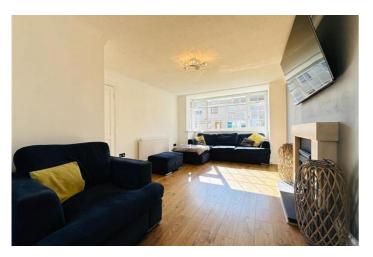

The property has been maintained and upgraded to an extremely high standard which has created a bright, airy and significantly improved larger home. The modern kitchen incorporates a hob, oven and extractor hood whilst the bathroom has been replaced with a stylish white shower suite and finished with luxury wall and floor tiling. The lounge is now a generous size after the bay window was added and a fireplace has been installed creating a lovely focal point within the room. Features include a modern gas central heating system, double glazing and the exterior has been re-roughcasted.