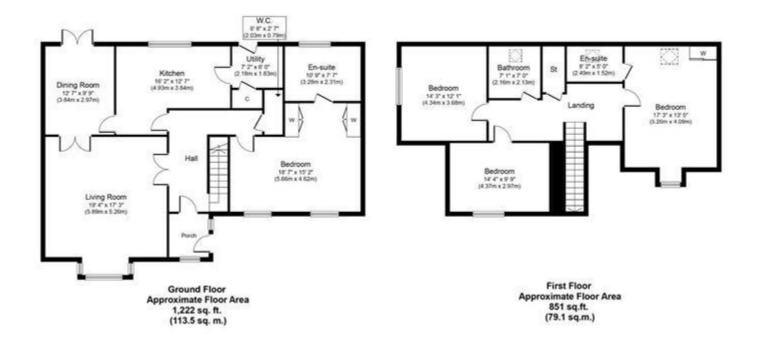

Externally the property is surrounded by low maintenance grounds with ample room to the front to keep several cars

The enclosed floor plan shall provide a detailed layout of the accommodation however, we recommend internal inspection to appreciate the scale of apartments on offer.

HILLSIDE PLACE, AIRDRIE OFFERS OVER £240,000

Whilst every attempt has been made to ensure the accuracy of the floor plan contained here, measurements of doors, windows, stooms and any other items are approximate and no responsibility is taken for any error, omission or mis-statement. The measurements should not be relied upon for valuation, transaction and/or funding purposes. This plan is for illustrative purposes only and should be used as such by any prospective purchaser or tenant. The services, systems and appliances shown have not been tested and no guarantees as to their operability or efficiency can be given. Copyright V360 Ltd 2024 | www.houseviz.com