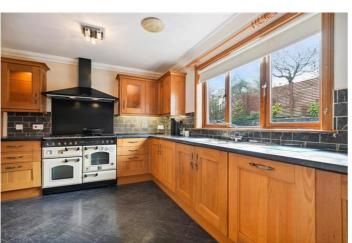

This well-proportioned family villa offers excellent living space which is finished with a mixture of floor coverings throughout.

The accommodation comprises reception hall, cloakroom wc, spacious lounge, dining room, modern fitted kitchen, separate utility room, four bedrooms, two ensuites and a modern family bathroom. The property also benefits from floored loft space. This property also has a garage which is attached to the property.