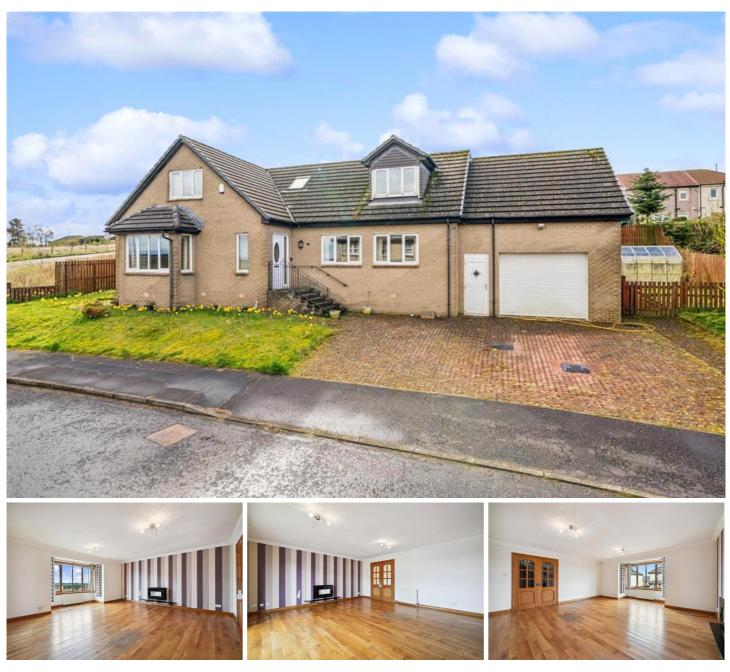

## HILLSIDE PLACE, AIRDRIE OFFERS OVER £240,000

Kirkland Estate Agents are proud to present to the market this excellent sized detached villa situated within Greengairs on the outskirts of Airdrie.

Kirkland Estate Agents are proud to present to the market this excellent sized detached villa situated within Greengairs on the outskirts of Airdrie.

This well-proportioned family villa offers excellent living space which is finished with a mixture of floor coverings throughout.

The accommodation comprises reception hall, cloakroom wc, spacious lounge, dining room, modern fitted kitchen, separate utility room, four bedrooms, two ensuites and a modern family bathroom. The property also benefits from floored loft space. This property also has a garage which is attached to the property.

Externally the property is surrounded by low maintenance grounds with ample room to the front to keep several cars

The enclosed floor plan shall provide a detailed layout of the accommodation however, we recommend internal inspection to appreciate the scale of apartments on offer.