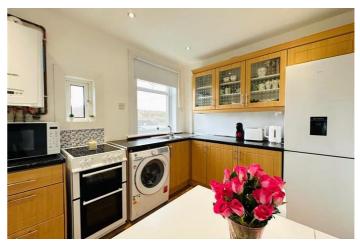

The ground floor of this well-proportioned property comprises reception hallway, spacious lounge, kitchen and family shower room. The upper floor comprises three double bedrooms. Features of the property include gas central heating and double glazing.