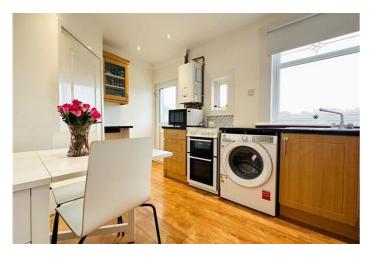

The ground floor of this well-proportioned property comprises reception hallway, spacious lounge, kitchen and family shower room. The upper floor comprises three double bedrooms. Features of the property include gas central heating and double glazing.