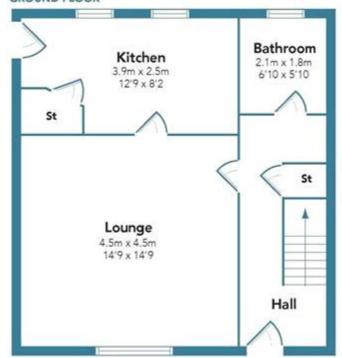

The floor plan shall provide a detailed layout of this sizeable home however, we recommend internal inspection to appreciate the accommodation on offer.

The front has a monoblock driveway for off street parking and the large rear gardens are bound by fencing and laid to lawn with paved pathways patio areas.

### **GROUND FLOOR**