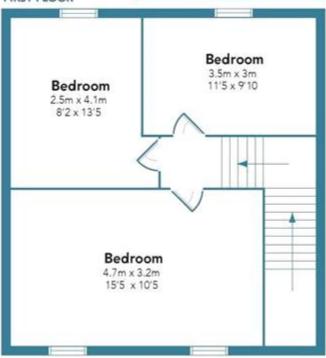

The floor plan shall provide a detailed layout of this sizeable home however, we recommend internal inspection to appreciate the accommodation on offer.

The front has a monoblock driveway for off street parking and the large rear gardens are bound by fencing and laid to lawn with paved pathways patio areas.

### FIRST FLOOR

Floorplans are indicative only - not to scale Produced by Plush Plans Ltd ♠

The energy efficiency rating is a measure of the overall efficiency of a home. The higher the rating the more energy efficient the home is and the lower the fuel bills will be.