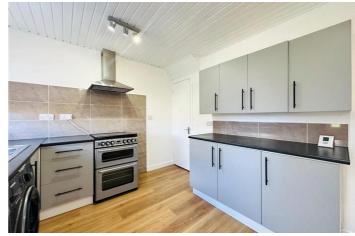

A spacious layout throughout the property creates a relaxed and homely feel, with the lounge entrance from the hallway, leading in to kitchen/dining area. Demonstrated from photos, the kitchen provides ample space enjoy your kitchen space to the fullest. The rear garden can be accessed from the kitchen, providing well sought-after bright and natural lighting. On the upper level, master bedroom with fitted wardrobe space and guest bedroom can be found as well as fully tiled bathroom with shower.