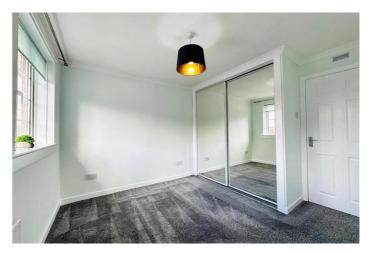

A spacious layout throughout the property creates a relaxed and homely feel, with the lounge entrance from the hallway, leading in to kitchen/dining area. Demonstrated from photos, the kitchen provides ample space enjoy your kitchen space to the fullest. The rear garden can be accessed from the kitchen, providing well sought-after bright and natural lighting. On the upper level, master bedroom with fitted wardrobe space and guest bedroom can be found as well as fully tiled bathroom with shower.

Features of the property include central heating, double glazing, quality flooring, front garden, driveway to the side and enclosed rear garden which is of a large scale.

The attached floor plan shall provide a detailed layout of this impressive home however we recommend inspection to get a true feel for the layout of accommodation.