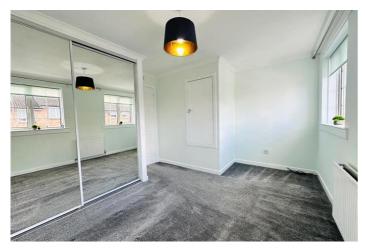

A spacious layout throughout the property creates a relaxed and homely feel, with the lounge entrance from the hallway, leading in to kitchen/dining area. Demonstrated from photos, the kitchen provides ample space enjoy your kitchen space to the fullest. The rear garden can be accessed from the kitchen, providing well sought-after bright and natural lighting. On the upper level, master bedroom with fitted wardrobe space and guest bedroom can be found as well as fully tiled bathroom with shower.

Features of the property include central heating, double glazing, quality flooring, front garden, driveway to the side and enclosed rear garden which is of a large scale.

The attached floor plan shall provide a detailed layout of this impressive home however we recommend inspection to get a true feel for the layout of accommodation.