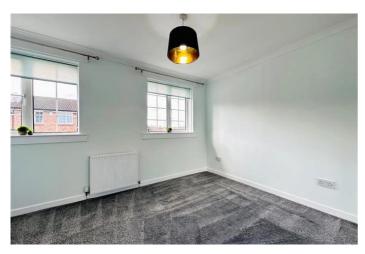

A spacious layout throughout the property creates a relaxed and homely feel, with the lounge entrance from the hallway, leading in to kitchen/dining area. Demonstrated from photos, the kitchen provides ample space enjoy your kitchen space to the fullest. The rear garden can be accessed from the kitchen, providing well sought-after bright and natural lighting. On the upper level, master bedroom with fitted wardrobe space and guest bedroom can be found as well as fully tiled bathroom with shower.