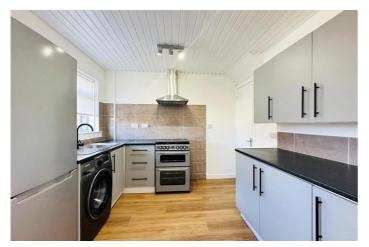

A spacious layout throughout the property creates a relaxed and homely feel, with the lounge entrance from the hallway, leading in to kitchen/dining area. Demonstrated from photos, the kitchen provides ample space enjoy your kitchen space to the fullest. The rear garden can be accessed from the kitchen, providing well sought-after bright and natural lighting. On the upper level, master bedroom with fitted wardrobe space and guest bedroom can be found as well as fully tiled bathroom with shower.