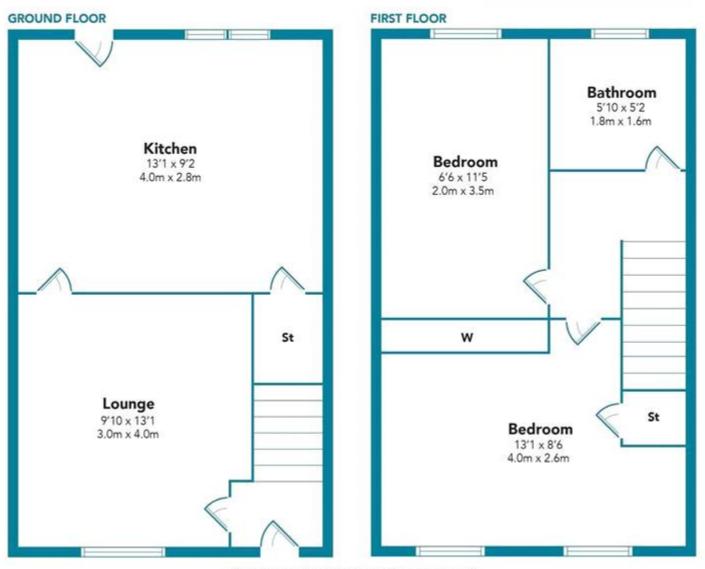

Features of the property include central heating, double glazing, quality flooring, front garden, driveway to the side and enclosed rear garden which is of a large scale.

The attached floor plan shall provide a detailed layout of this impressive home however we recommend inspection to get a true feel for the layout of accommodation.

HIGH BURNSIDE AVENUE, COATBRIDGE OFFERS OVER £135,000

Floorplans are indicative only - not to scale Produced by Plush Plans Ltd A

Whilst every effort is made to ensure the accuracy of these details, it should be noted that the measurements are approximate only. Floorplans are for representation purposes only and prepared according to the RICS Code of Measuring Practice by our floorplan provider. Therefore, the layout of doors, windows and rooms are approximate and should be regarded as such by any prospective purchaser. Any internal photographs are intended as a guide only and it should not be assumed that any of the furniture/liftings are included in any sale. Where shown, details of lease, ground rent and service charge are provided by the vendor and their accuracy cannot be guaranteed, as the information may not have been verified and further checks should be made either through your soliciotr/conveyance. Where appliances, including central heating, are mentioned, it cannot be guaranteed, as they are in working order, as they have not been tested. Please also note that wiring, plumbing and drains have not been checked.