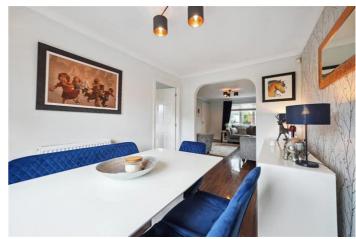

The property was built in 2010 by Barrett Homes and is situated within this highly sought after estate and is sure to appeal with a whole host of buyers.

The accommodation comprises a welcoming reception hall, the lounge has a modern media wall with feature fire, which opens through to the dining room with French doors leading to the rear garden. The modern fitted kitchen has an abundance of natural light with features a breakfasting island and neutral kitchen units. The WC is located on the level. Finishing the ground floor is the converted garage which can be used as either another lounge or 5th bedroom. Upstairs are four bedrooms, with four being of double size. The Master bedroom benefit's from having modern en-suite and finally the modern family bathroom.