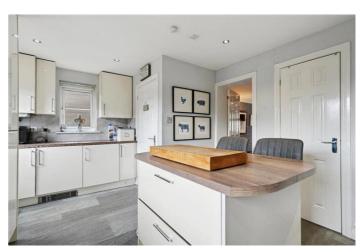

The property was built in 2010 by Barrett Homes and is situated within this highly sought after estate and is sure to appeal with a whole host of buyers.

The accommodation comprises a welcoming reception hall, the lounge has a modern media wall with feature fire, which opens through to the dining room with French doors leading to the rear garden. The modern fitted kitchen has an abundance of natural light with features a breakfasting island and neutral kitchen units. The WC is located on the level. Finishing the ground floor is the converted garage which can be used as either another lounge or 5th bedroom. Upstairs are four bedrooms, with four being of double size. The Master bedroom benefit's from having modern en-suite and finally the modern family bathroom.