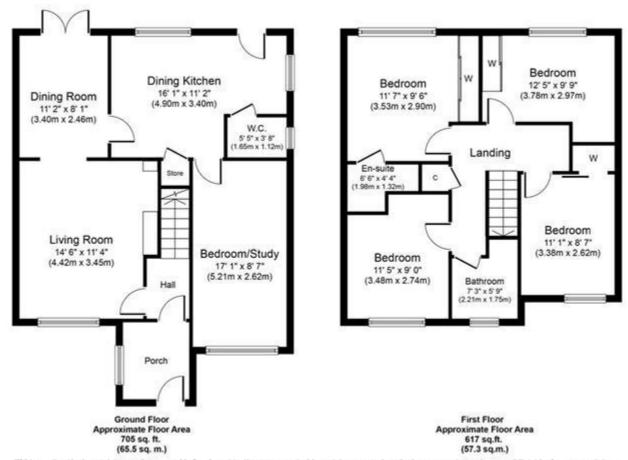

## COATBRIDGE OFFERS OVER £280,000 Freehold

Whilst every attempt has been made to ensure the ac uracy of the floor plan contained here, med rements of doors, windows, rooms and any other items are app mate and no res and no responsibility is taken for any error, or ed as such by any prospective purchaser or t ation, transaction and/or funding purposes. This plan is for illustrative purposes only and should be used as appliances shown have not been tested and no guarantee as to their operability or efficiency can be given. Copyright V360 Ltd 2024 | www.houseviz.com