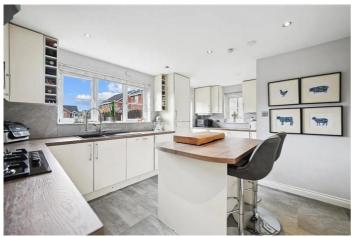

The property was built in 2010 by Barrett Homes and is situated within this highly sought after estate and is sure to appeal with a whole host of buyers.

The accommodation comprises a welcoming reception hall, the lounge has a modern media wall with feature fire, which opens through to the dining room with French doors leading to the rear garden. The modern fitted kitchen has an abundance of natural light with features a breakfasting island and neutral kitchen units. The WC is located on the level. Finishing the ground floor is the converted garage which can be used as either another lounge or 5th bedroom. Upstairs are four bedrooms, with four being of double size. The Master bedroom benefit's from having modern en-suite and finally the modern family bathroom.