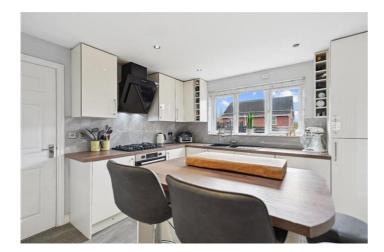

The property was built in 2010 by Barrett Homes and is situated within this highly sought after estate and is sure to appeal with a whole host of buyers.

The accommodation comprises a welcoming reception hall, the lounge has a modern media wall with feature fire, which opens through to the dining room with French doors leading to the rear garden. The modern fitted kitchen has an abundance of natural light with features a breakfasting island and neutral kitchen units. The WC is located on the level. Finishing the ground floor is the converted garage which can be used as either another lounge or 5th bedroom. Upstairs are four bedrooms, with four being of double size. The Master bedroom benefit's from having modern en-suite and finally the modern family bathroom.