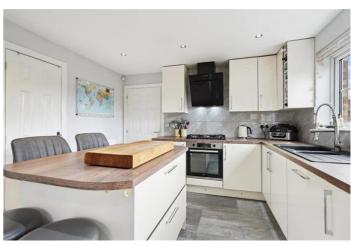

The property was built in 2010 by Barrett Homes and is situated within this highly sought after estate and is sure to appeal with a whole host of buyers.

The accommodation comprises a welcoming reception hall, the lounge has a modern media wall with feature fire, which opens through to the dining room with French doors leading to the rear garden. The modern fitted kitchen has an abundance of natural light with features a breakfasting island and neutral kitchen units. The WC is located on the level. Finishing the ground floor is the converted garage which can be used as either another lounge or 5th bedroom. Upstairs are four bedrooms, with four being of double size. The Master bedroom benefit's from having modern en-suite and finally the modern family bathroom.