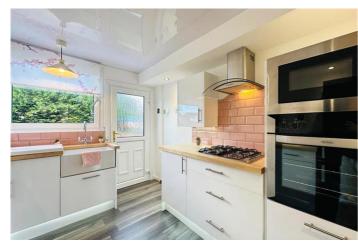

The property comprises, entrance vestibule, front facing lounge, rear dining area which can also be a third bedroom and newly fitted kitchen.

On the upper level the property shows two double bedrooms. The newly fitted shower room is another great addition to this lovely home.