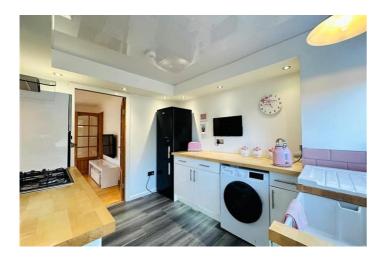

The property comprises, entrance vestibule, front facing lounge, rear dining area which can also be a third bedroom and newly fitted kitchen.

On the upper level the property shows two double bedrooms. The newly fitted shower room is another great addition to this lovely home.