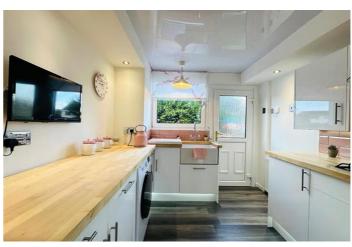

The property comprises, entrance vestibule, front facing lounge, rear dining area which can also be a third bedroom and newly fitted kitchen.

On the upper level the property shows two double bedrooms. The newly fitted shower room is another great addition to this lovely home.