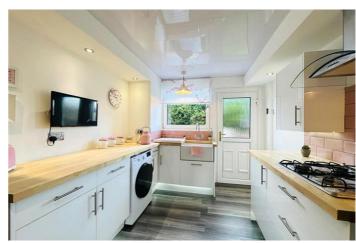

The property comprises, entrance vestibule, front facing lounge, rear dining area which can also be a third bedroom and newly fitted kitchen.

On the upper level the property shows two double bedrooms. The newly fitted shower room is another great addition to this lovely home.