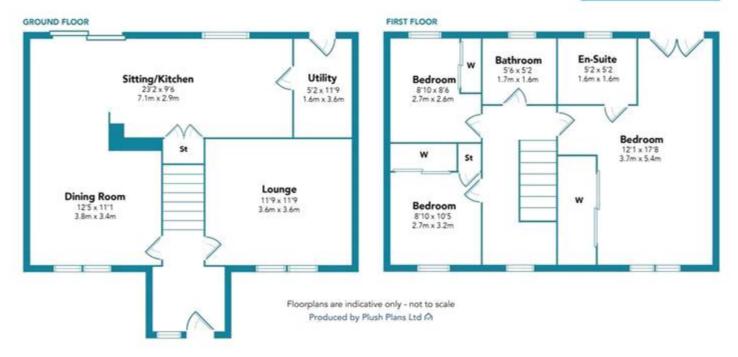

On the ground floor the layout comprises; a spacious lounge, which could be utilised as a 4th bedroom, a generously sized kitchen with fitted appliances which is open plan to a comfortable sitting area with patio doors leading to the rear garden and dining area. From the kitchen there is access to a utility room.

Upstairs, the property has three double bedrooms and modern family bathroom. The master bedroom boasts an en suite shower room and Juliet balcony overlooking the rear gardens.

Externally, the property offers large, private driveway to the front and enclosed rear gardens with well-maintained lawn and patio area.