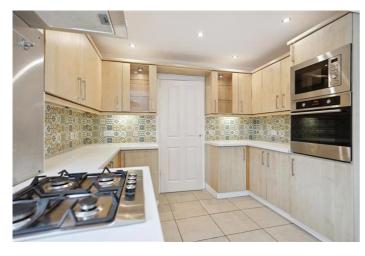

On the ground floor the layout comprises; a spacious lounge, which could be utilised as a 4th bedroom, a generously sized kitchen with fitted appliances which is open plan to a comfortable sitting area with patio doors leading to the rear garden and dining area. From the kitchen there is access to a utility room.