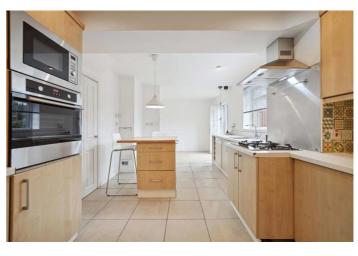

On the ground floor the layout comprises; a spacious lounge, which could be utilised as a 4th bedroom, a generously sized kitchen with fitted appliances which is open plan to a comfortable sitting area with patio doors leading to the rear garden and dining area. From the kitchen there is access to a utility room.