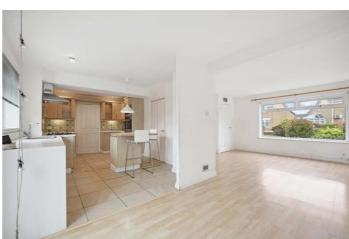

On the ground floor the layout comprises; a spacious lounge, which could be utilised as a 4th bedroom, a generously sized kitchen with fitted appliances which is open plan to a comfortable sitting area with patio doors leading to the rear garden and dining area. From the kitchen there is access to a utility room.