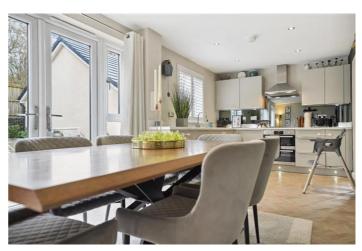

On arrival, you are welcomed by a neat front lawn, a spacious mono-block driveway, and a detached garage.

Internally the accommodation comprises a grand hallway, a front-facing lounge, an open-plan luxury kitchen/spacious dining area with patio doors to the garden, a utility room, downstairs W/C, and a cloakroom.