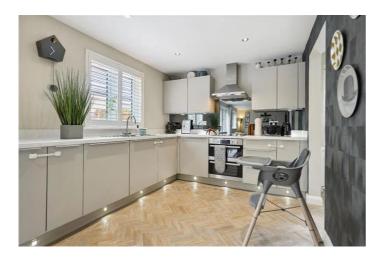

On arrival, you are welcomed by a neat front lawn, a spacious mono-block driveway, and a detached garage.

Internally the accommodation comprises a grand hallway, a front-facing lounge, an open-plan luxury kitchen/spacious dining area with patio doors to the garden, a utility room, downstairs W/C, and a cloakroom.