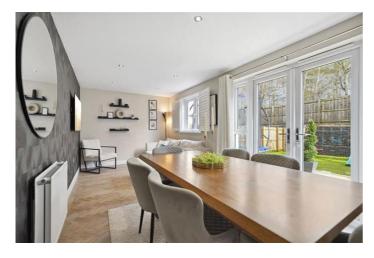

On arrival, you are welcomed by a neat front lawn, a spacious mono-block driveway, and a detached garage.

Internally the accommodation comprises a grand hallway, a front-facing lounge, an open-plan luxury kitchen/spacious dining area with patio doors to the garden, a utility room, downstairs W/C, and a cloakroom.