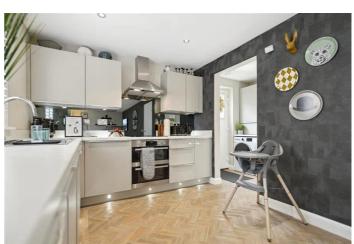

On arrival, you are welcomed by a neat front lawn, a spacious mono-block driveway, and a detached garage.

Internally the accommodation comprises a grand hallway, a front-facing lounge, an open-plan luxury kitchen/spacious dining area with patio doors to the garden, a utility room, downstairs W/C, and a cloakroom.