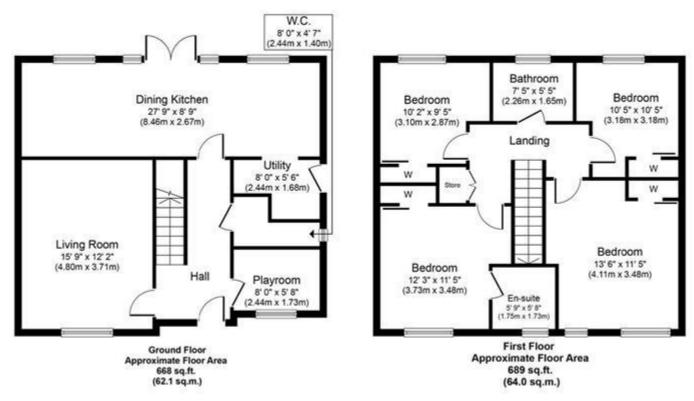

On arrival, you are welcomed by a neat front lawn, a spacious mono-block driveway, and a detached garage.

Internally the accommodation comprises a grand hallway, a front-facing lounge, an open-plan luxury kitchen/spacious dining area with patio doors to the garden, a utility room, downstairs W/C, and a cloakroom.

On the upper level lies four good-sized bedrooms with a master en-suite and a modern three-piece bathroom.

The rear garden grounds have been beautifully maintained with both patio areas and lawn. The grounds are enclosed by double slatted timber fencing and offer excellent exposure to sunlight in the summer months making them perfect for family barbecues and entertaining guests.

GARTCRAIG STREET, COATBRIDGE OFFERS OVER £349,995

Whilst every attempt has been made to ensure the accuracy of the floor plan contained here, measurements of doors, windows, rooms and any other items are approximate and no responsibility is taken for any error, omission or mis-statement. The measurements should not be relied upon for valuation, transaction and/or funding purposes. This plan is for illustrative purposes only and should be used as such by any prospective purchaser or tenant.