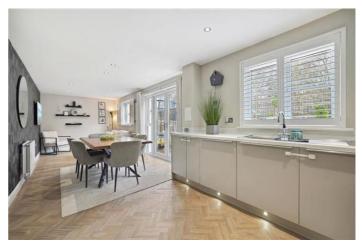

On arrival, you are welcomed by a neat front lawn, a spacious mono-block driveway, and a detached garage.

Internally the accommodation comprises a grand hallway, a front-facing lounge, an open-plan luxury kitchen/spacious dining area with patio doors to the garden, a utility room, downstairs W/C, and a cloakroom.