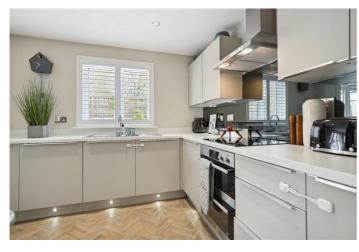

On arrival, you are welcomed by a neat front lawn, a spacious mono-block driveway, and a detached garage.

Internally the accommodation comprises a grand hallway, a front-facing lounge, an open-plan luxury kitchen/spacious dining area with patio doors to the garden, a utility room, downstairs W/C, and a cloakroom.