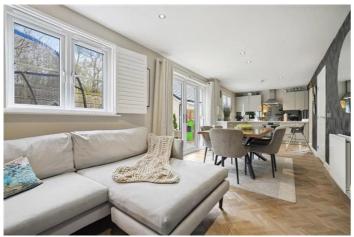

On arrival, you are welcomed by a neat front lawn, a spacious mono-block driveway, and a detached garage.

Internally the accommodation comprises a grand hallway, a front-facing lounge, an open-plan luxury kitchen/spacious dining area with patio doors to the garden, a utility room, downstairs W/C, and a cloakroom.