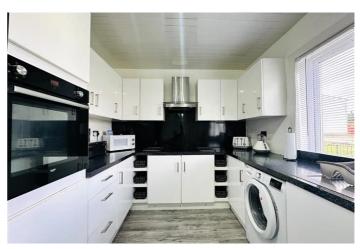

The internal accommodation comprises; large entrance hallway, stylish fitted kitchen, rear facing lounge and storage in abundance.

On the upper level there are three well proportioned bedrooms with built in storage and a newly fitted bathroom with separate shower.