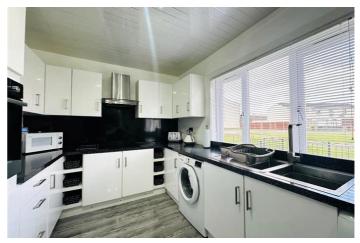

The internal accommodation comprises; large entrance hallway, stylish fitted kitchen, rear facing lounge and storage in abundance.

On the upper level there are three well proportioned bedrooms with built in storage and a newly fitted bathroom with separate shower.