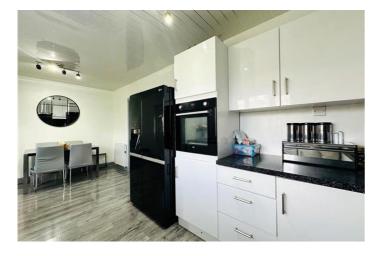

The internal accommodation comprises; large entrance hallway, stylish fitted kitchen, rear facing lounge and storage in abundance.

On the upper level there are three well proportioned bedrooms with built in storage and a newly fitted bathroom with separate shower.