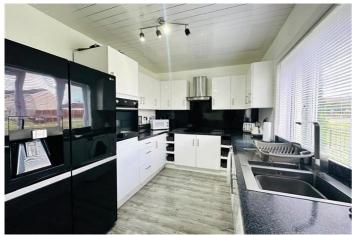

The internal accommodation comprises; large entrance hallway, stylish fitted kitchen, rear facing lounge and storage in abundance.

On the upper level there are three well proportioned bedrooms with built in storage and a newly fitted bathroom with separate shower.