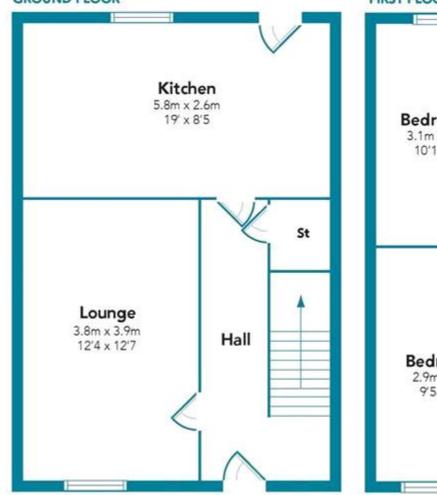

The internal accommodation comprises; large entrance hallway, stylish fitted kitchen, rear facing lounge and storage in abundance.

On the upper level there are three well proportioned bedrooms with built in storage and a newly fitted bathroom with separate shower.

#### **GROUND FLOOR**