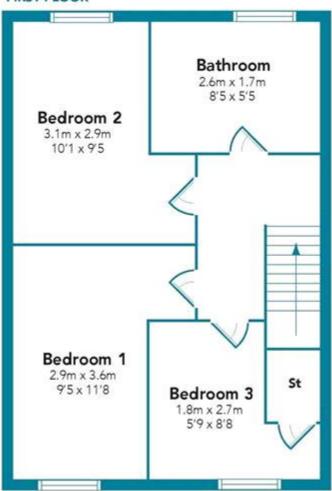

The internal accommodation comprises; large entrance hallway, stylish fitted kitchen, rear facing lounge and storage in abundance.

On the upper level there are three well proportioned bedrooms with built in storage and a newly fitted bathroom with separate shower.

### FIRST FLOOR

Floorplans are indicative only - not to scale Produced by Plush Plans Ltd △