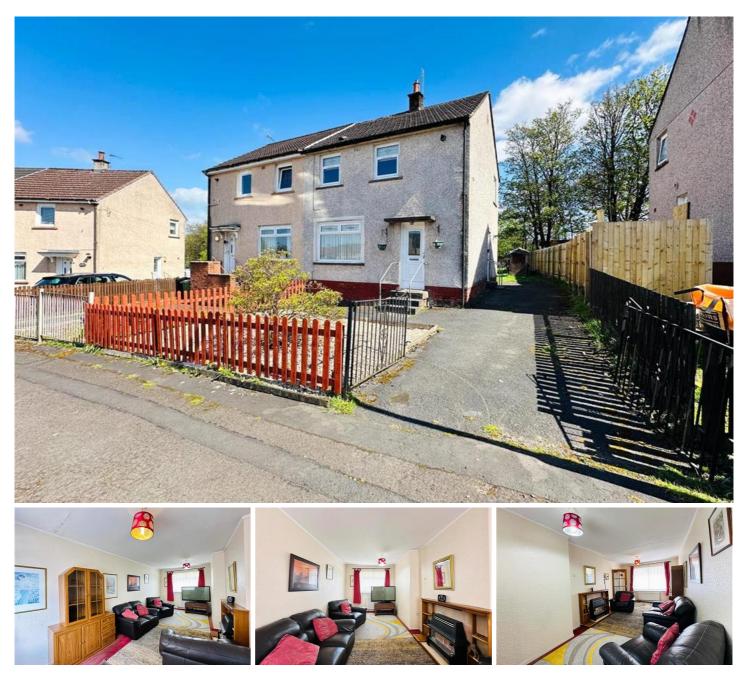

## ELM CRESCENT, UDDINGSTON, GLASGOW OFFERS OVER £99,995

This semi-detached property requires a degree of internal upgrading throughout and offers excellent potential in this wellestablished area of Uddingston. This semi-detached property requires a degree of internal upgrading throughout and offers excellent potential in this wellestablished area of Uddingston.

The property comprises large bright lounge which incorporates a dining area to the rear including dual aspects. The dining size kitchen is situated to the rear off the hallway and gives direct access to the substantial rear garden. On the upper floor there are two double bedrooms both having inbuilt storage, with the shower room needing upgrading.

Furthermore the property has gas central heating, double glazing, front and substantial rear garden with driveway.

The floor plan shall provide you with a detailed layout of this comfortable bright and airy home, however we recommend viewing to appreciate the size of the plot, layout and the convenient setting that's on offer.