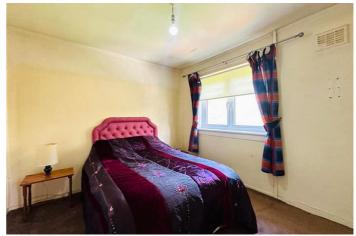

The property comprises large bright lounge which incorporates a dining area to the rear including dual aspects. The dining size kitchen is situated to the rear off the hallway and gives direct access to the substantial rear garden. On the upper floor there are two double bedrooms both having inbuilt storage, with the shower room needing upgrading.