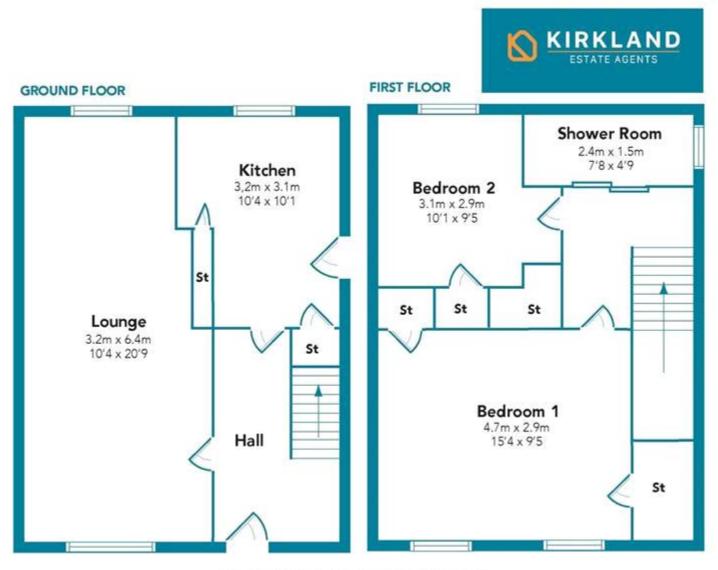

The property comprises large bright lounge which incorporates a dining area to the rear including dual aspects. The dining size kitchen is situated to the rear off the hallway and gives direct access to the substantial rear garden. On the upper floor there are two double bedrooms both having inbuilt storage, with the shower room needing upgrading.

Furthermore the property has gas central heating, double glazing, front and substantial rear garden with driveway.

The floor plan shall provide you with a detailed layout of this comfortable bright and airy home, however we recommend viewing to appreciate the size of the plot, layout and the convenient setting that's on offer.

ELM CRESCENT, UDDINGSTON, GLASGOW OFFERS OVER £99,995

Floorplans are indicative only - not to scale Produced by Plush Plans Ltd 🕅

Whilst every effort is made to ensure the accuracy of these details, it should be noted that the measurements are approximate only. Floorplans are for representation purposes only and prepared according to the RICS Code of Measuring Practice by our floorplan provider. Therefore, the layout of doors, windows and rooms are approximate and should be regarded as such by any prospective purchaser. Any internal photographs are intended as a guide only and it should not be assumed that any of the furniture/liftings are included in any sale. Where shown, details of lease, ground rent and service charge are provided by the vendor and their accuracy cannot be guaranteed, as the information may not have been verified and further checks should be made either through your soliciotr/conveyance. Where appliances, including central heating, are mentioned, it cannot be guaranteed, as they are in working order, as they have not been tested. Please also note that wiring, plumbing and drains have not been checked.