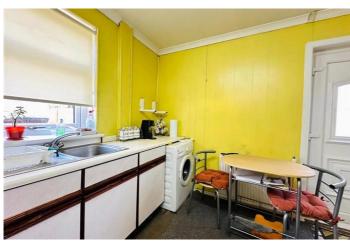

The property comprises large bright lounge which incorporates a dining area to the rear including dual aspects. The dining size kitchen is situated to the rear off the hallway and gives direct access to the substantial rear garden. On the upper floor there are two double bedrooms both having inbuilt storage, with the shower room needing upgrading.