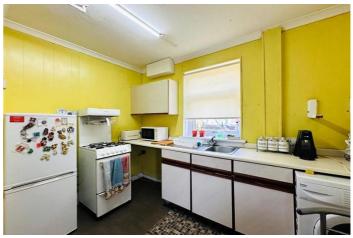

The property comprises large bright lounge which incorporates a dining area to the rear including dual aspects. The dining size kitchen is situated to the rear off the hallway and gives direct access to the substantial rear garden. On the upper floor there are two double bedrooms both having inbuilt storage, with the shower room needing upgrading.