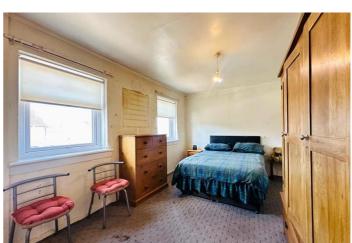

The property comprises large bright lounge which incorporates a dining area to the rear including dual aspects. The dining size kitchen is situated to the rear off the hallway and gives direct access to the substantial rear garden. On the upper floor there are two double bedrooms both having inbuilt storage, with the shower room needing upgrading.