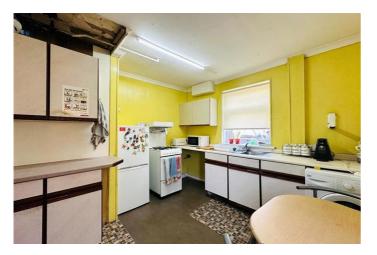

The property comprises large bright lounge which incorporates a dining area to the rear including dual aspects. The dining size kitchen is situated to the rear off the hallway and gives direct access to the substantial rear garden. On the upper floor there are two double bedrooms both having inbuilt storage, with the shower room needing upgrading.