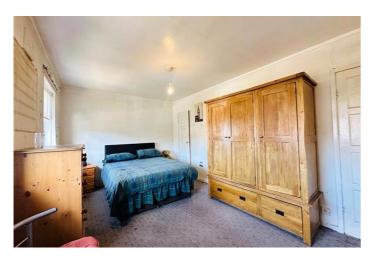

The property comprises large bright lounge which incorporates a dining area to the rear including dual aspects. The dining size kitchen is situated to the rear off the hallway and gives direct access to the substantial rear garden. On the upper floor there are two double bedrooms both having inbuilt storage, with the shower room needing upgrading.