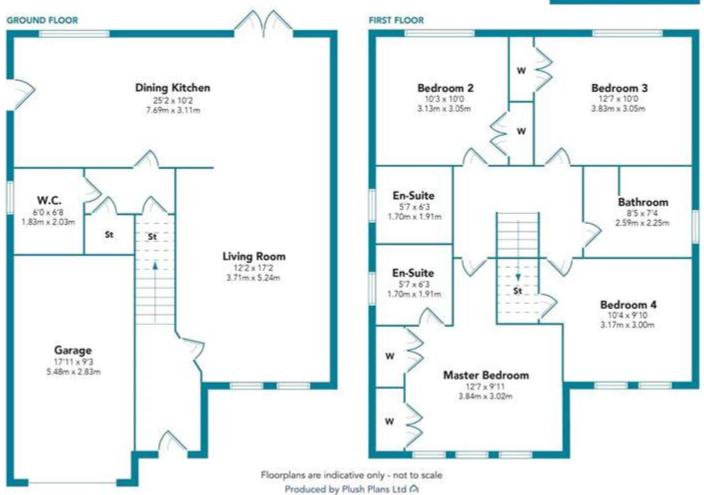

### \*\*CASH BUYERS\*\*

The Islay is a spacious home allowing the whole family to enjoy their own space with free flowing living areas and 4 large bedrooms, 2 with en-suites, and family bathroom with separate shower. The open plan style areas makes for a luxurious property flooded with natural light.

- 4 bed Detached Villa
- Designer Kitchen with Integrated Appliances
- Two En-Suites with Porcelanosa Tiling
- Gas Central heating
- All Interlinked Smoke & Fire Alarms

#### \*\*CASH BUYERS\*\*

The Islay is a spacious home allowing the whole family to enjoy their own space with free flowing living areas and 4 large bedrooms, 2 with en-suites, and family bathroom with separate shower. The open plan style areas makes for a luxurious property flooded with natural light.