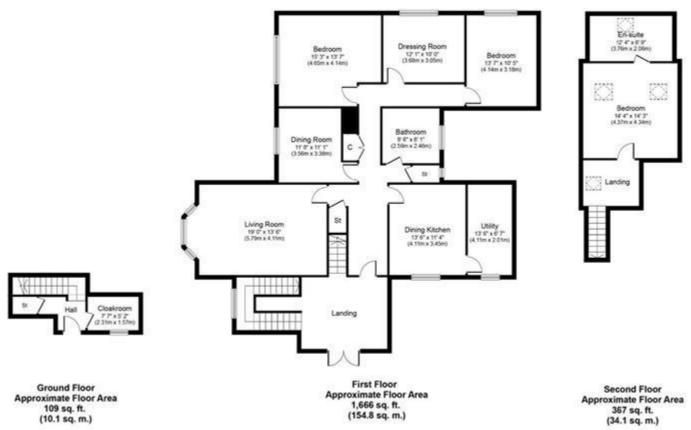

The property offers fantastic living space throughout, with the full property boasting - two storage spaces upon entry. Large landing with incredible viewings. Lounge, kitchen with dining space. Utility area, four bedrooms with two being used as dining room & dressing room. The top floor boasts a further bedroom & en suite.

With easy access to public transport and fantastic links to the M80 & M9 Motorway this offers easy commuting within the central belt.

ARDERYTH HOUSE, CONDORRAT ROAD, AIRDRIE OFFERS OVER £320,000

Whilst every attempt has been made to ensure the accuracy of the floor plan contained here, measurements of doors, windows, rooms and any other items are approximate and no responsibility is taken for any error, orniss or mis-statement. The measurements should not be relied upon for valuation, transaction and/or funding purposes. This plan is for illustrative purposes ority and should be used as such by any prospective purchaser or tem.