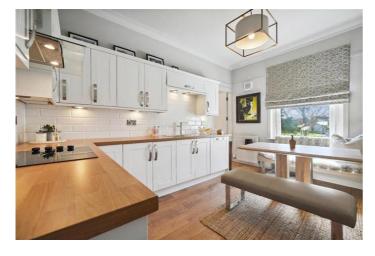

The property offers fantastic living space throughout, with the full property boasting - two storage spaces upon entry. Large landing with incredible viewings. Lounge, kitchen with dining space. Utility area, four bedrooms with two being used as dining room & dressing room. The top floor boasts a further bedroom & en suite.