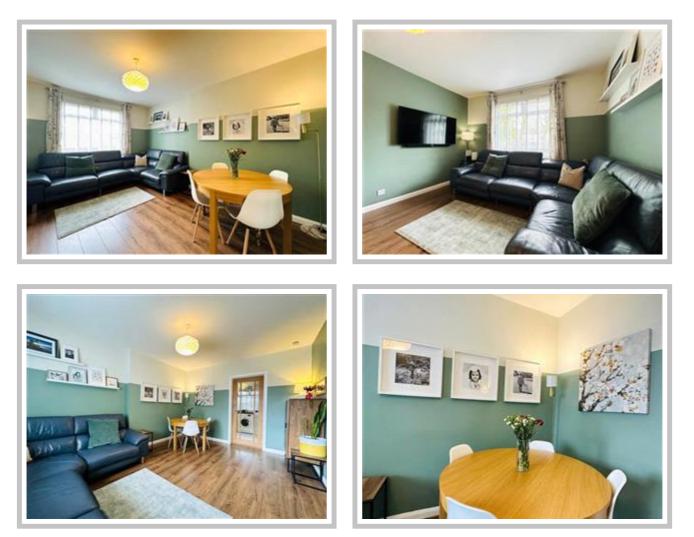

Located in a prominent position this corner plot is spread across 2 levels and comprises, entrance hallway, lounge, kitchen, family bathroom and 3 double bedrooms.

This substantial home further benefits from gas central heating, double glazing windows throughout, front and rear private gardens, more than generous driveway and extended grounds to the side, ideal for those summer nights ahead.