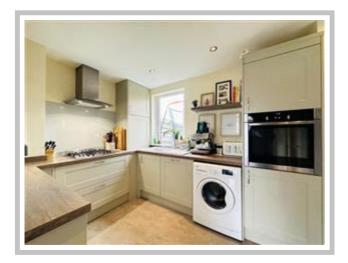

Located in a prominent position this corner plot is spread across 2 levels and comprises, entrance hallway, lounge, kitchen, family bathroom and 3 double bedrooms.

This substantial home further benefits from gas central heating, double glazing windows throughout, front and rear private gardens, more than generous driveway and extended grounds to the side, ideal for those summer nights ahead.