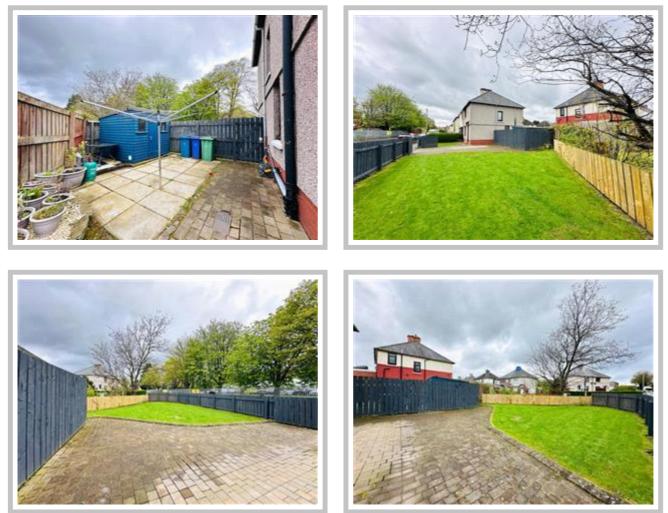

Located in a prominent position this corner plot is spread across 2 levels and comprises, entrance hallway, lounge, kitchen, family bathroom and 3 double bedrooms.

This substantial home further benefits from gas central heating, double glazing windows throughout, front and rear private gardens, more than generous driveway and extended grounds to the side, ideal for those summer nights ahead.