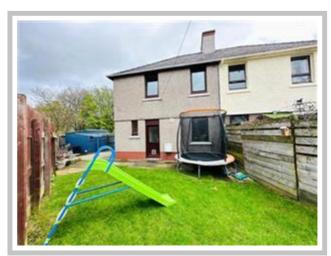

Located in a prominent position this corner plot is spread across 2 levels and comprises, entrance hallway, lounge, kitchen, family bathroom and 3 double bedrooms.

This substantial home further benefits from gas central heating, double glazing windows throughout, front and rear private gardens, more than generous driveway and extended grounds to the side, ideal for those summer nights ahead.