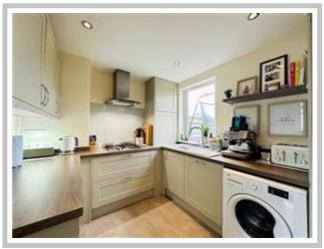

Located in a prominent position this corner plot is spread across 2 levels and comprises, entrance hallway, lounge, kitchen, family bathroom and 3 double bedrooms.

This substantial home further benefits from gas central heating, double glazing windows throughout, front and rear private gardens, more than generous driveway and extended grounds to the side, ideal for those summer nights ahead.