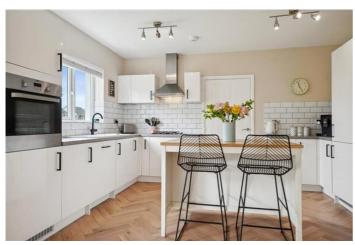

The accommodation comprises; a broad and welcoming reception hallway, bright and spacious bay windowed lounge and an impressive open plan kitchen/dining and living area with French doors leading to the rear garden. An additional utility room is located off with space for washing/drying facilities and a cloakroom/WC. Upstairs, there are four good sized bedrooms, two with impressive en suite shower rooms, and a modern family bathroom.