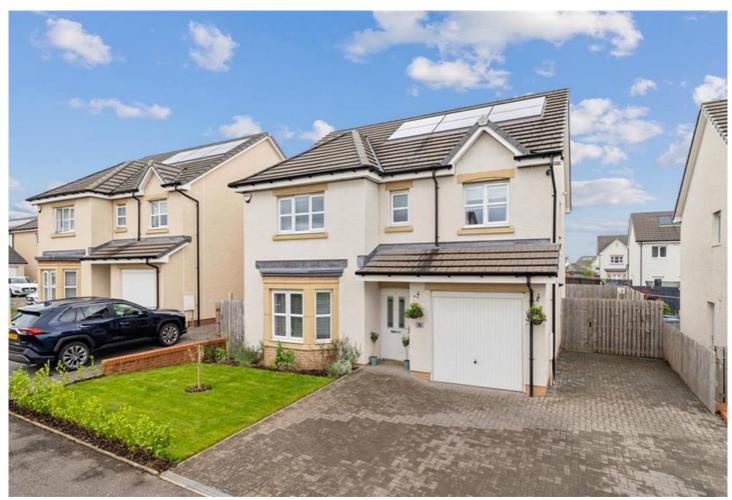

## WILDCAT DRIVE, CAMBUSLANG, GLASGOW OFFERS OVER £310,000

Kirkland Estate Agents are proud to present to the market this immaculately presented, four bedroomed detached family home within the much-admired Newton Farm development.

Kirkland Estate Agents are proud to present to the market this immaculately presented, four bedroomed detached family home within the much-admired Newton Farm development.

This modern detached villa was built by Miller Homes in the style of the "Yeats" circa 2019. The attention to detail, thoughtful design and quality of workmanship is particularly impressive. Early viewing is advised.

To the front of the property is a maintained lawn and large Monoblock driveway which leads to the garage. The rear garden is bound by timber fencing and features a large lawn and patio area which is perfect for outdoor entertaining.

Further features of this fantastic home include gas central heating, double glazing and excellent storage space.

Wildcat Drive is set within the modern Newton Farm development on the outskirts of Cambuslang and is well placed for public transport facilities and is in the catchment area for highly regarded primary schools and Uddingston Grammar. Cambuslang is a very popular suburb of Glasgow, and it offers excellent transport links into the city centre by bus, or train from the nearby Newton train station. If traveling by car, the M74 and M8 motorways provide great links to the surrounding towns and cities including Glasgow and Edinburgh.