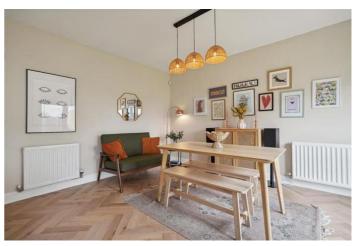

The accommodation comprises; a broad and welcoming reception hallway, bright and spacious bay windowed lounge and an impressive open plan kitchen/dining and living area with French doors leading to the rear garden. An additional utility room is located off with space for washing/drying facilities and a cloakroom/WC. Upstairs, there are four good sized bedrooms, two with impressive en suite shower rooms, and a modern family bathroom.