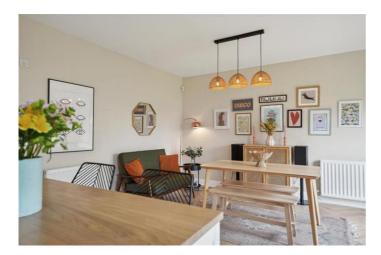

The accommodation comprises; a broad and welcoming reception hallway, bright and spacious bay windowed lounge and an impressive open plan kitchen/dining and living area with French doors leading to the rear garden. An additional utility room is located off with space for washing/drying facilities and a cloakroom/WC. Upstairs, there are four good sized bedrooms, two with impressive en suite shower rooms, and a modern family bathroom.