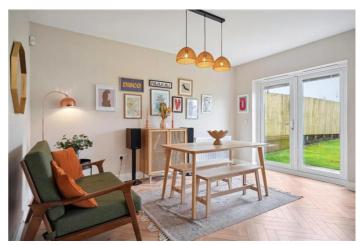

The accommodation comprises; a broad and welcoming reception hallway, bright and spacious bay windowed lounge and an impressive open plan kitchen/dining and living area with French doors leading to the rear garden. An additional utility room is located off with space for washing/drying facilities and a cloakroom/WC. Upstairs, there are four good sized bedrooms, two with impressive en suite shower rooms, and a modern family bathroom.

To the front of the property is a maintained lawn and large Monoblock driveway which leads to the garage. The rear garden is bound by timber fencing and features a large lawn and patio area which is perfect for outdoor entertaining.