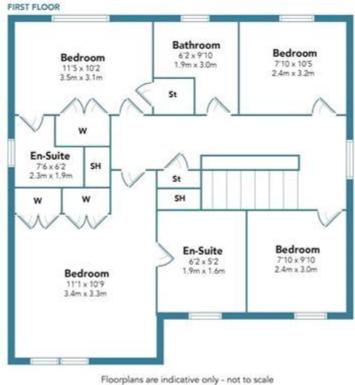

The accommodation comprises; a broad and welcoming reception hallway, bright and spacious bay windowed lounge and an impressive open plan kitchen/dining and living area with French doors leading to the rear garden. An additional utility room is located off with space for washing/drying facilities and a cloakroom/WC. Upstairs, there are four good sized bedrooms, two with impressive en suite shower rooms, and a modern family bathroom.