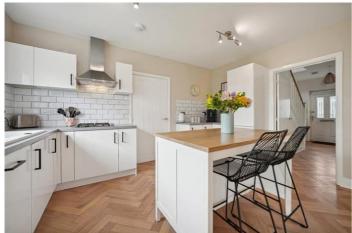

The accommodation comprises; a broad and welcoming reception hallway, bright and spacious bay windowed lounge and an impressive open plan kitchen/dining and living area with French doors leading to the rear garden. An additional utility room is located off with space for washing/drying facilities and a cloakroom/WC. Upstairs, there are four good sized bedrooms, two with impressive en suite shower rooms, and a modern family bathroom.