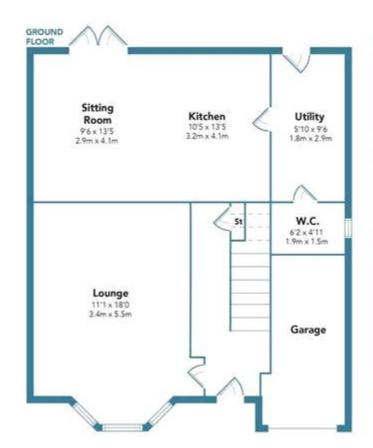

The accommodation comprises; a broad and welcoming reception hallway, bright and spacious bay windowed lounge and an impressive open plan kitchen/dining and living area with French doors leading to the rear garden. An additional utility room is located off with space for washing/drying facilities and a cloakroom/WC. Upstairs, there are four good sized bedrooms, two with impressive en suite shower rooms, and a modern family bathroom.

To the front of the property is a maintained lawn and large Monoblock driveway which leads to the garage. The rear garden is bound by timber fencing and features a large lawn and patio area which is perfect for outdoor entertaining.

Further features of this fantastic home include gas central heating, double glazing and excellent storage space.

Wildcat Drive is set within the modern Newton Farm development on the outskirts of Cambuslang and is well placed for public transport facilities and is in the catchment area for highly regarded primary schools and Uddingston Grammar. Cambuslang is a very popular suburb of Glasgow, and it offers excellent transport links into the city centre by bus, or train from the nearby Newton train station. If traveling by car, the M74 and M8 motorways provide great links to the surrounding towns and cities including Glasgow and Edinburgh.