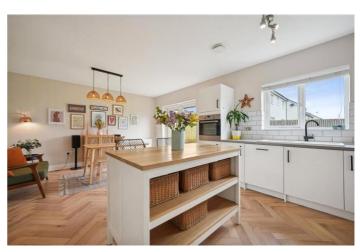

The accommodation comprises; a broad and welcoming reception hallway, bright and spacious bay windowed lounge and an impressive open plan kitchen/dining and living area with French doors leading to the rear garden. An additional utility room is located off with space for washing/drying facilities and a cloakroom/WC. Upstairs, there are four good sized bedrooms, two with impressive en suite shower rooms, and a modern family bathroom.