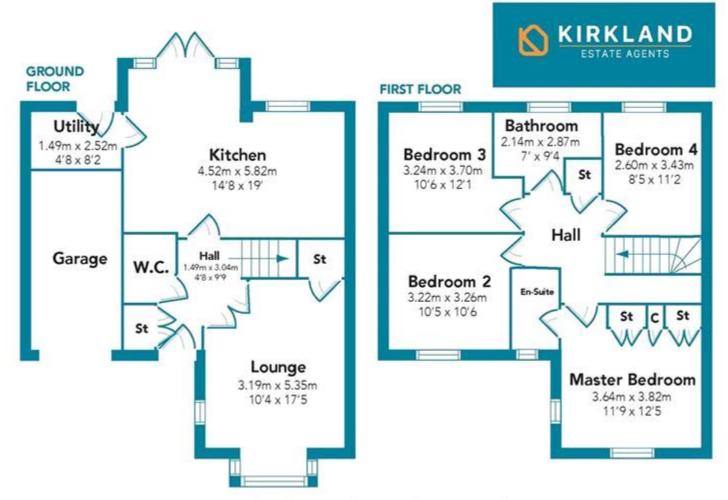

Kirkland Estate Agents are proud to present to the market this four bedroom family detached home. Situated within Parklands estate, which is one of Coatbridge's most sought after locations.

The property comprises on the lower level with bright reception hallway, front facing lounge, WC, large dining kitchen which has French doors leading to garden. Utility space and garage.

The upstairs of the property boasts four well sized bedrooms with the master bedroom having a master en suite bathroom with double shower and finally the family bathroom.

The front of the property has a well sized driveway with a lawn to the side. While also boasting an integrated garage space for storage.

HEATHERBELL ROAD, COATBRIDGE OFFERS OVER £310,000

Floorplans are indicative only - not to scale Produced by Plush Plans Ltd ♠