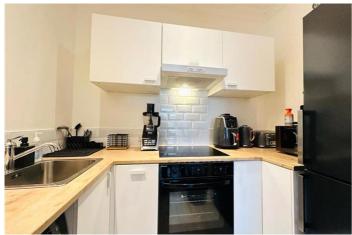

The property comprises of a lovely welcoming entrance hallway that leads to a bright and spacious living room. Featuring a beautiful bay window and original features (including high ceiling and cornicing) this living room is a perfect space for relaxing. There is a fitted kitchen and two large double bedroom with the master having a dressing area. There is also a bathroom & WC.