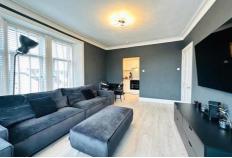

The property comprises of a lovely welcoming entrance hallway that leads to a bright and spacious living room. Featuring a beautiful bay window and original features (including high ceiling and cornicing) this living room is a perfect space for relaxing. There is a fitted kitchen and two large double bedroom with the master having a dressing area. There is also a bathroom & WC.