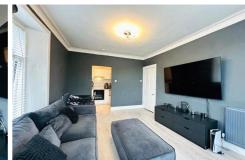

The property comprises of a lovely welcoming entrance hallway that leads to a bright and spacious living room. Featuring a beautiful bay window and original features (including high ceiling and cornicing) this living room is a perfect space for relaxing. There is a fitted kitchen and two large double bedroom with the master having a dressing area. There is also a bathroom & WC.