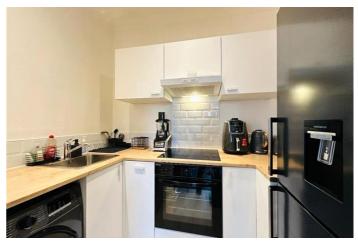

The property comprises of a lovely welcoming entrance hallway that leads to a bright and spacious living room. Featuring a beautiful bay window and original features (including high ceiling and cornicing) this living room is a perfect space for relaxing. There is a fitted kitchen and two large double bedroom with the master having a dressing area. There is also a bathroom & WC.