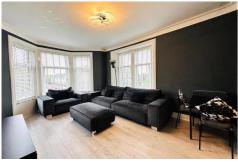

The property comprises of a lovely welcoming entrance hallway that leads to a bright and spacious living room. Featuring a beautiful bay window and original features (including high ceiling and cornicing) this living room is a perfect space for relaxing. There is a fitted kitchen and two large double bedroom with the master having a dressing area. There is also a bathroom & WC.