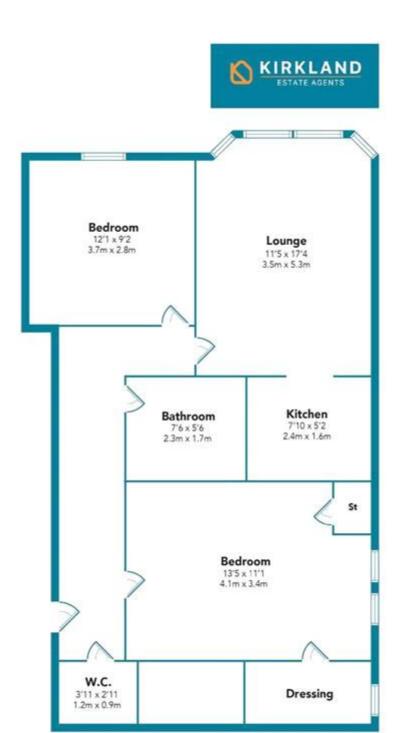

The property comprises of a lovely welcoming entrance hallway that leads to a bright and spacious living room. Featuring a beautiful bay window and original features (including high ceiling and cornicing) this living room is a perfect space for relaxing. There is a fitted kitchen and two large double bedroom with the master having a dressing area. There is also a bathroom & WC.

Externally the property has access to the shared back drying green. Further benefits of this property include gas central heating and double glazing.

Belvidere Road is ideally located close to Bellshill town centre offering a range of everyday local amenities, including schools, shops, and supermarkets. There is a mainline train station in Bellshill, ideal for commuting to both Glasgow and Edinburgh. A comprehensive motorway system is close-by, including M8, M73 and M74, ideal for reaching all over Scotland and driving south.

BELVIDERE ROAD , BELLSHILL OFFERS OVER £79,995

Floorplans are indicative only - not to scale Produced by Plush Plans Ltd △