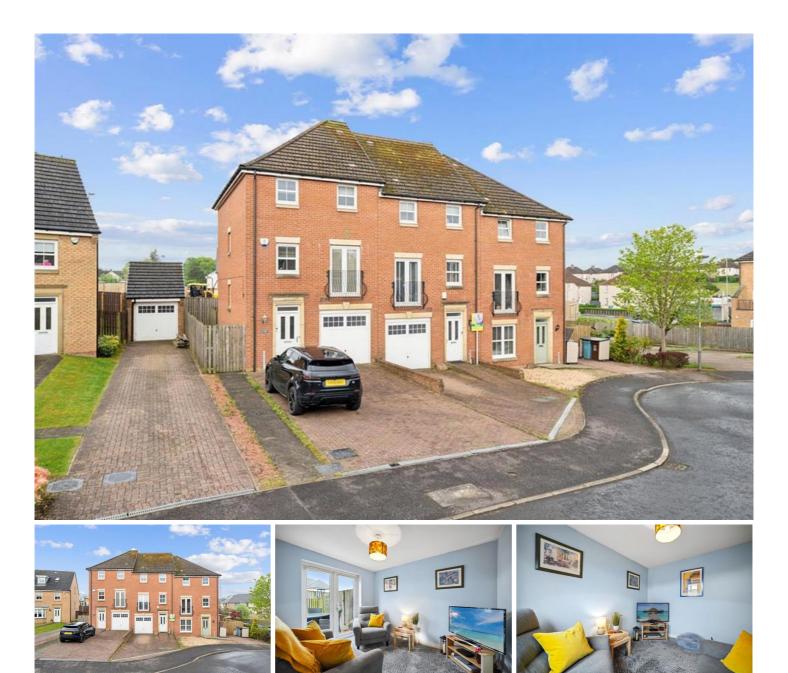

## DALZIEL PLACE, AIRDRIE OFFERS OVER £210,000

Situated in the locally admired Cairnhill Park development in Airdrie is this fantastic four bedroom terraced townhouse. We are certain this will be a popular one, give us a call now to avoid losing out! Situated in the locally admired Cairnhill Park development in Airdrie is this fantastic four bedroom terraced townhouse. We are certain this will be a popular one, give us a call now to avoid losing out!

This impressive family home is furnished to the highest of standards and presented in show home condition throughout. Featuring a range of extras and upgrades from the original builder's specification.

The accommodation in brief extends to entrance hallway, snug area, separate utility room & WC all found on ground floor. The first floor consists of larger lounge and spacious modern kitchen/diner. Top floor has three bedrooms with master bedroom benefitting from ensuite, the family bathroom can also be found on the 2nd floor.

The rear gardens are particularly private and fully enclosed by timber fencing and offers lawn and patio area ideal for families or entertaining in the summer months.

Externally to the front offers large driveway for ample parking leading to the integrated garage.