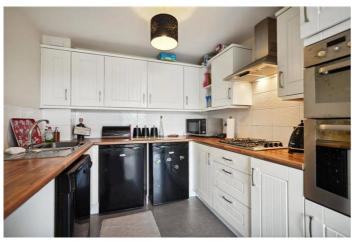

The accommodation in brief extends to entrance hallway, snug area, separate utility room & WC all found on ground floor. The first floor consists of larger lounge and spacious modern kitchen/diner. Top floor has three bedrooms with master bedroom benefitting from ensuite, the family bathroom can also be found on the 2nd floor.