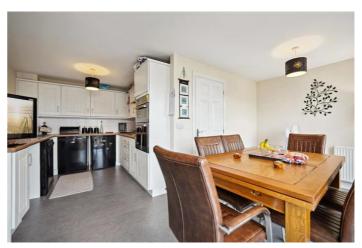

The accommodation in brief extends to entrance hallway, snug area, separate utility room & WC all found on ground floor. The first floor consists of larger lounge and spacious modern kitchen/diner. Top floor has three bedrooms with master bedroom benefitting from ensuite, the family bathroom can also be found on the 2nd floor.