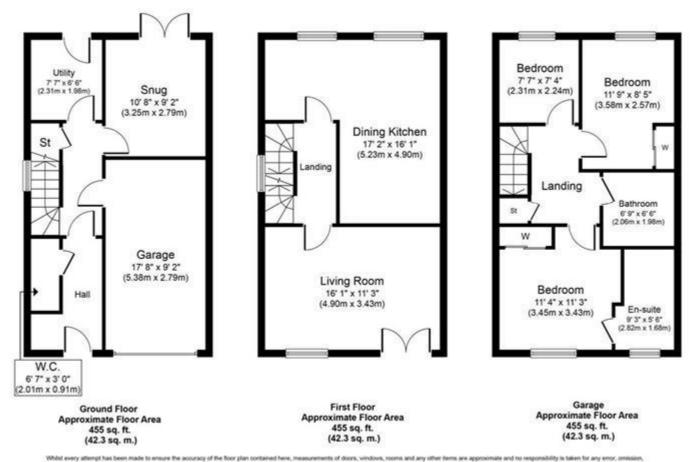

The accommodation in brief extends to entrance hallway, snug area, separate utility room & WC all found on ground floor. The first floor consists of larger lounge and spacious modern kitchen/diner. Top floor has three bedrooms with master bedroom benefitting from ensuite, the family bathroom can also be found on the 2nd floor.

The floor plan shall provide you with a detailed layout of this well laid out home, however we recommend viewing to appreciate the space, versatility and convenient setting that's on offer.

Dalziel Place is located in the residential area of Cairnhill made up of similar house styles. It is close to local primary schools, shops, retail outlet, leisure centre, and swimming pool which is a short walk away in Airdrie Town Centre. Also within the town centre you will also find a great selection of bars, restaurants and the main Airdrie train station allowing great commuter access to Glasgow or Edinburgh.

DALZIEL PLACE, AIRDRIE OFFERS OVER £210,000

Whilst every attempt has been made to ensure the accuracy of the floor plan contained here, measurements of doors, windows, rooms and any other items are approximate and no responsibility is taken for any error, omission or mis-statement. The measurements should not be relied upon for valuation, transaction and/or funding purposes. This plan is for illustrative purposes only and should be used as such by any prospective purchaser or tenant. The services, systems and appliances show have not bean tested and no guarantee as to their operativity or efficiency can be given. Copyright V360 Ltd 2024 | www.houseviz.com