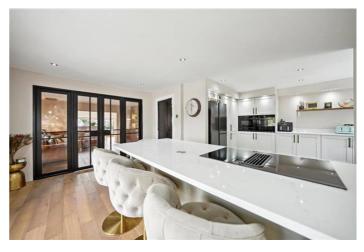

This perfect family home has everything to offer from every cooks dream kitchen space to quaint views from your very own private balcony, what's not to fall in love with!

The accommodation comprises; galleried reception hall, bathroom, two lounge areas, spacious and luxe designer kitchen with open plan dining area, gorgeous sunroom and a separate utility room. The ground floor also benefits from master bedroom being located to the front of the property. The upper floor has a stunning family bathroom and four large bedrooms – one of which enjoys the addition of an ensuite.

Additional features throughout property also include gas central heating, an enviable farmhouse-style kitchen sink, custom-built media wall, not one but two separate terrace areas and a detached outbuilding located in the garden – to name but a few!