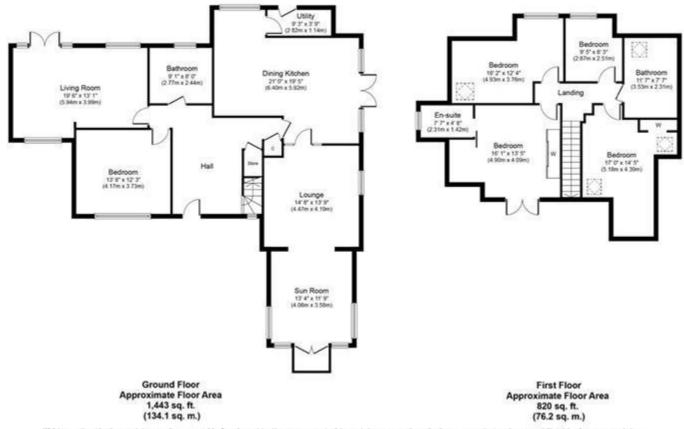

This perfect family home has everything to offer from every cooks dream kitchen space to quaint views from your very own private balcony, what's not to fall in love with!

The accommodation comprises; galleried reception hall, bathroom, two lounge areas, spacious and luxe designer kitchen with open plan dining area, gorgeous sunroom and a separate utility room. The ground floor also benefits from master bedroom being located to the front of the property. The upper floor has a stunning family bathroom and four large bedrooms – one of which enjoys the addition of an ensuite.

CARRICK DRIVE, COATBRIDGE OFFERS OVER £535,000

to ensure the accuracy of the floor plan contained here, measurements of doors, windows, rooms and any other items are approximate and no responsibility in should not be relied upon for valuation, transaction and/or funding purposes. This plan is for illustrative purposes only and should be used as such by any pro The services, systems and appliances shown have not been tested and no guarantee as to their operability or efficiency can be given. Copyright V360 Ltd 2024 | www.houseviz.com Whilst every attempt has been made to er onsibility is taken for any error, omission by any prospective purchaser or tenant.