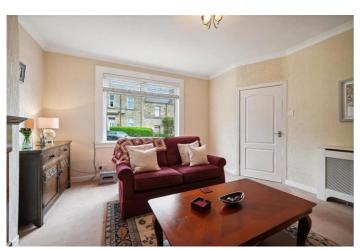

Internally the accommodation comprises a reception hallway, front-facing lounge, dining room, fully fitted modern kitchen, two goodsized bedrooms with fantastic wardrobe space, and a three-piece shower room. The property also benefits from gas central heating, and doubled glazed windows installed throughout. Early viewing is highly advised on this property.