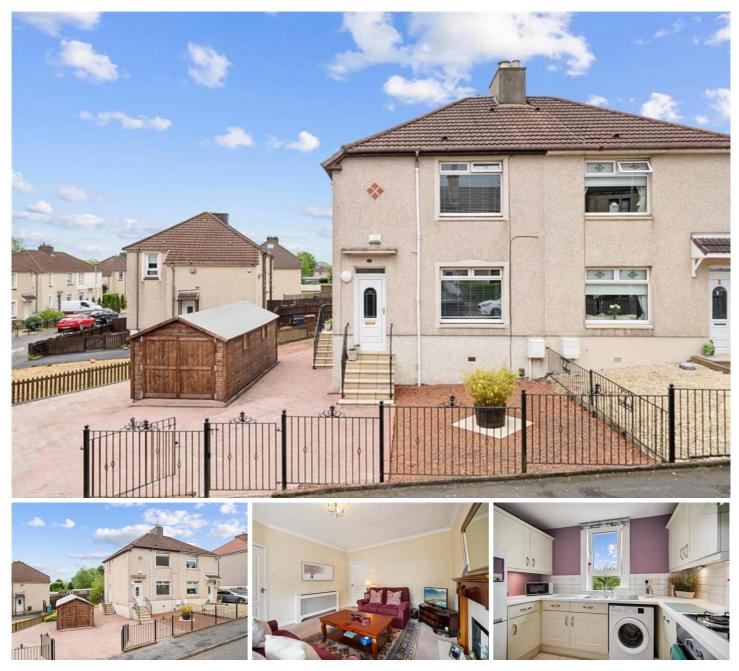

## BELLSDYKE ROAD, AIRDRIE OFFERS OVER £135,000

Set within the Cairnhill area of Airdrie and occupying a wonderful plot lies this superbly presented two bedroom semidetached villa. This modern home offers flexible living space over two levels and would be a fantastic opportunity for a growing family. Set within the Cairnhill area of Airdrie and occupying a wonderful plot lies this superbly presented two bedroom semi-detached villa. This modern home offers flexible living space over two levels and would be a fantastic opportunity for a growing family.

The property is set within beautifully well kept garden grounds and ample parking facilities. The grounds are enclosed by secure fencing and offer excellent exposure to natural sunlight. The superb rear garden is a great credit to the property and is perfect for summer months.

Internally the accommodation comprises a reception hallway, front-facing lounge, dining room, fully fitted modern kitchen, two goodsized bedrooms with fantastic wardrobe space, and a three-piece shower room. The property also benefits from gas central heating, and doubled glazed windows installed throughout. Early viewing is highly advised on this property.