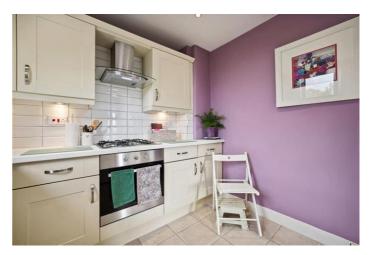

Internally the accommodation comprises a reception hallway, front-facing lounge, dining room, fully fitted modern kitchen, two goodsized bedrooms with fantastic wardrobe space, and a three-piece shower room. The property also benefits from gas central heating, and doubled glazed windows installed throughout. Early viewing is highly advised on this property.