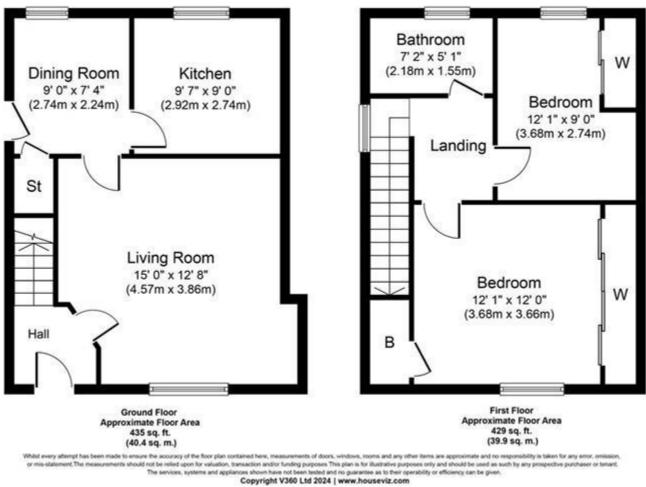

Internally the accommodation comprises a reception hallway, front-facing lounge, dining room, fully fitted modern kitchen, two goodsized bedrooms with fantastic wardrobe space, and a three-piece shower room. The property also benefits from gas central heating, and doubled glazed windows installed throughout. Early viewing is highly advised on this property.