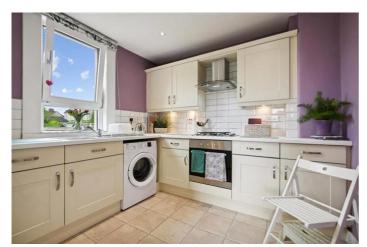

Internally the accommodation comprises a reception hallway, front-facing lounge, dining room, fully fitted modern kitchen, two goodsized bedrooms with fantastic wardrobe space, and a three-piece shower room. The property also benefits from gas central heating, and doubled glazed windows installed throughout. Early viewing is highly advised on this property.