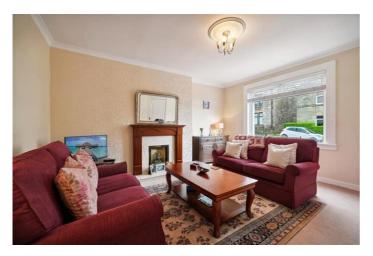

Internally the accommodation comprises a reception hallway, front-facing lounge, dining room, fully fitted modern kitchen, two goodsized bedrooms with fantastic wardrobe space, and a three-piece shower room. The property also benefits from gas central heating, and doubled glazed windows installed throughout. Early viewing is highly advised on this property.