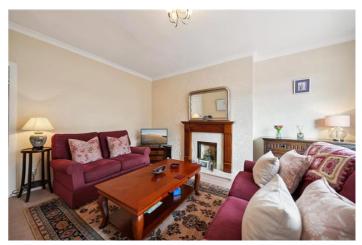

Internally the accommodation comprises a reception hallway, front-facing lounge, dining room, fully fitted modern kitchen, two goodsized bedrooms with fantastic wardrobe space, and a three-piece shower room. The property also benefits from gas central heating, and doubled glazed windows installed throughout. Early viewing is highly advised on this property.