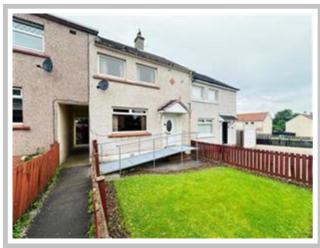

The upstairs has two well sized bedrooms and a modern fitted shower room.

The outside is of great proportion and has a front and rear garden with a well maintained lawn.

Cedar Drive is located in the popular Viewpark area in Uddingston close to local shops with further shopping and supermarkets found in the Main Street. Uddingston offers great transport links due to its close proximity to the M8 & M74 motorways. There is also a train station with regular services to Glasgow and Edinburgh. The placement of the house also means it is within the catchment area for popular schooling.