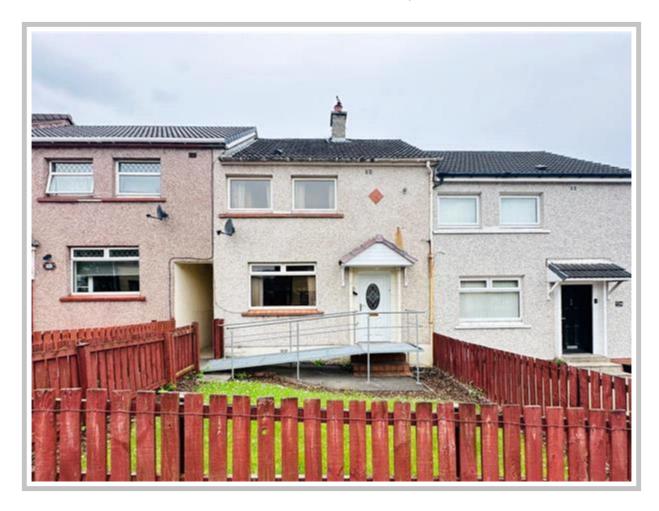

## 36 CEDAR DRIVE, UDDINGSTON, GLASGOW G71 5LE

Kirkland Estate Agents are proud to present to the market this two bedroom mid terrace family home, placed centrally within Viewpark, Uddingston.

## This property consists of:

Kirkland Estate Agents are proud to present to the market this two bedroom mid terrace family home, placed centrally within Viewpark, Uddingston.

The property comprises a host of accommodation over two levels with the lower having a front facing lounge, fitted kitchen with access to the rear garden.

The upstairs has two well sized bedrooms and a modern fitted shower room.

The outside is of great proportion and has a front and rear garden with a well maintained lawn.

Cedar Drive is located in the popular Viewpark area in Uddingston close to local shops with further shopping and supermarkets found in the Main Street. Uddingston offers great transport links due to its close proximity to the M8 & M74 motorways. There is also a train station with regular services to Glasgow and Edinburgh. The placement of the house also means it is within the catchment area for popular schooling.