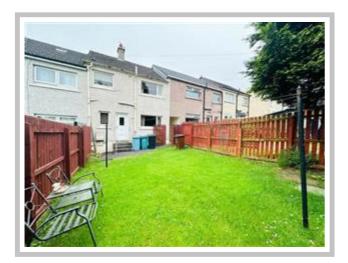

The upstairs has two well sized bedrooms and a modern fitted shower room.

The outside is of great proportion and has a front and rear garden with a well maintained lawn.

Cedar Drive is located in the popular Viewpark area in Uddingston close to local shops with further shopping and supermarkets found in the Main Street. Uddingston offers great transport links due to its close proximity to the M8 & M74 motorways. There is also a train station with regular services to Glasgow and Edinburgh. The placement of the house also means it is within the catchment area for popular schooling.