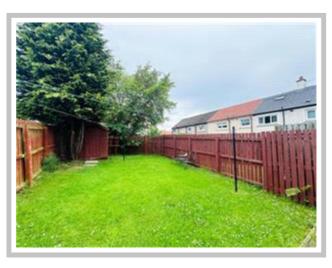

The upstairs has two well sized bedrooms and a modern fitted shower room.

The outside is of great proportion and has a front and rear garden with a well maintained lawn.

Cedar Drive is located in the popular Viewpark area in Uddingston close to local shops with further shopping and supermarkets found in the Main Street. Uddingston offers great transport links due to its close proximity to the M8 & M74 motorways. There is also a train station with regular services to Glasgow and Edinburgh. The placement of the house also means it is within the catchment area for popular schooling.