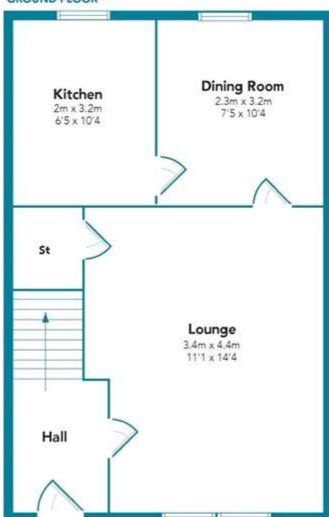

The ground floor comprises; entrance hallway, spacious, bright lounge, fully fitted stylish kitchen with new oven and hob and further benefits with a range of base and wall mounted units. Dining room with French doors leading to rear garden. The upper floor comprises three bedrooms and a three piece family bathroom, which a newly fitted shower.

#### **GROUND FLOOR**