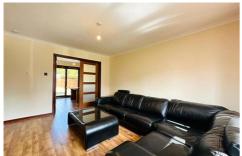

The ground floor comprises; entrance hallway, spacious, bright lounge, fully fitted stylish kitchen with new oven and hob and further benefits with a range of base and wall mounted units. Dining room with French doors leading to rear garden. The upper floor comprises three bedrooms and a three piece family bathroom, which a newly fitted shower.