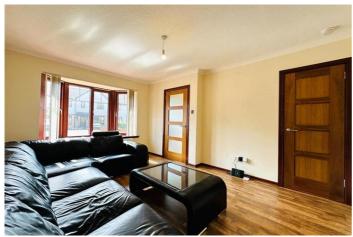

The ground floor comprises; entrance hallway, spacious, bright lounge, fully fitted stylish kitchen with new oven and hob and further benefits with a range of base and wall mounted units. Dining room with French doors leading to rear garden. The upper floor comprises three bedrooms and a three piece family bathroom, which a newly fitted shower.