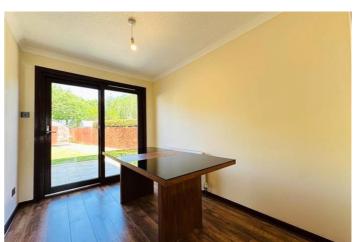

The ground floor comprises; entrance hallway, spacious, bright lounge, fully fitted stylish kitchen with new oven and hob and further benefits with a range of base and wall mounted units. Dining room with French doors leading to rear garden. The upper floor comprises three bedrooms and a three piece family bathroom, which a newly fitted shower.