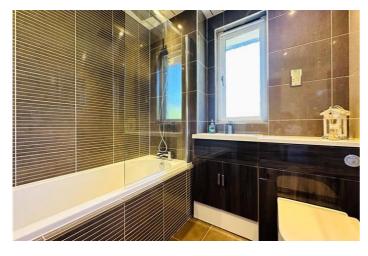

The ground floor comprises; entrance hallway, spacious, bright lounge, fully fitted stylish kitchen with new oven and hob and further benefits with a range of base and wall mounted units. Dining room with French doors leading to rear garden. The upper floor comprises three bedrooms and a three piece family bathroom, which a newly fitted shower.