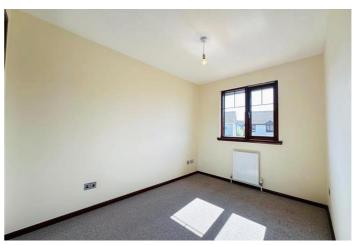

The ground floor comprises; entrance hallway, spacious, bright lounge, fully fitted stylish kitchen with new oven and hob and further benefits with a range of base and wall mounted units. Dining room with French doors leading to rear garden. The upper floor comprises three bedrooms and a three piece family bathroom, which a newly fitted shower.