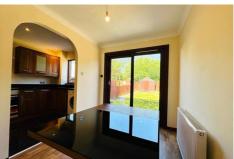

The ground floor comprises; entrance hallway, spacious, bright lounge, fully fitted stylish kitchen with new oven and hob and further benefits with a range of base and wall mounted units. Dining room with French doors leading to rear garden. The upper floor comprises three bedrooms and a three piece family bathroom, which a newly fitted shower.