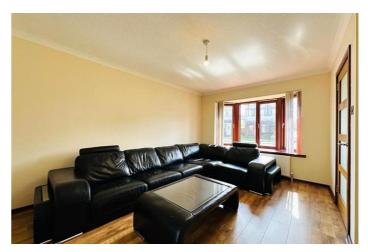

The ground floor comprises; entrance hallway, spacious, bright lounge, fully fitted stylish kitchen with new oven and hob and further benefits with a range of base and wall mounted units. Dining room with French doors leading to rear garden. The upper floor comprises three bedrooms and a three piece family bathroom, which a newly fitted shower.