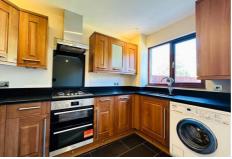

The ground floor comprises; entrance hallway, spacious, bright lounge, fully fitted stylish kitchen with new oven and hob and further benefits with a range of base and wall mounted units. Dining room with French doors leading to rear garden. The upper floor comprises three bedrooms and a three piece family bathroom, which a newly fitted shower.