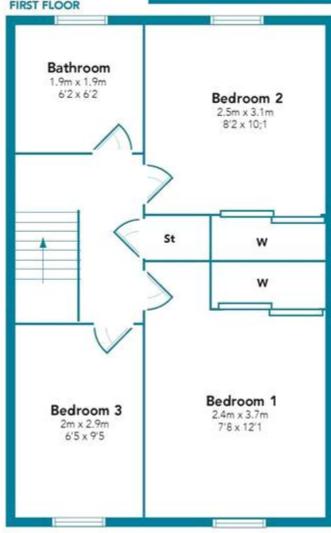

The ground floor comprises; entrance hallway, spacious, bright lounge, fully fitted stylish kitchen with new oven and hob and further benefits with a range of base and wall mounted units. Dining room with French doors leading to rear garden. The upper floor comprises three bedrooms and a three piece family bathroom, which a newly fitted shower.

### FIRST FLOOR

Floorplans are indicative only - not to scale Produced by Plush Plans Ltd A

The energy efficiency rating is a measure of the overall efficiency of a home. The higher the rating the more energy efficient the home is and the lower the fuel bills will be.