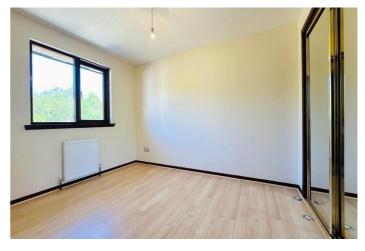

The ground floor comprises; entrance hallway, spacious, bright lounge, fully fitted stylish kitchen with new oven and hob and further benefits with a range of base and wall mounted units. Dining room with French doors leading to rear garden. The upper floor comprises three bedrooms and a three piece family bathroom, which a newly fitted shower.