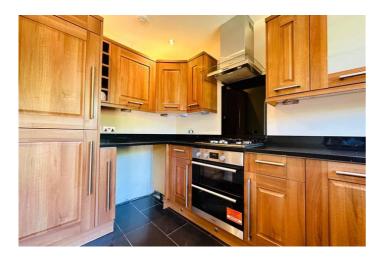

The ground floor comprises; entrance hallway, spacious, bright lounge, fully fitted stylish kitchen with new oven and hob and further benefits with a range of base and wall mounted units. Dining room with French doors leading to rear garden. The upper floor comprises three bedrooms and a three piece family bathroom, which a newly fitted shower.