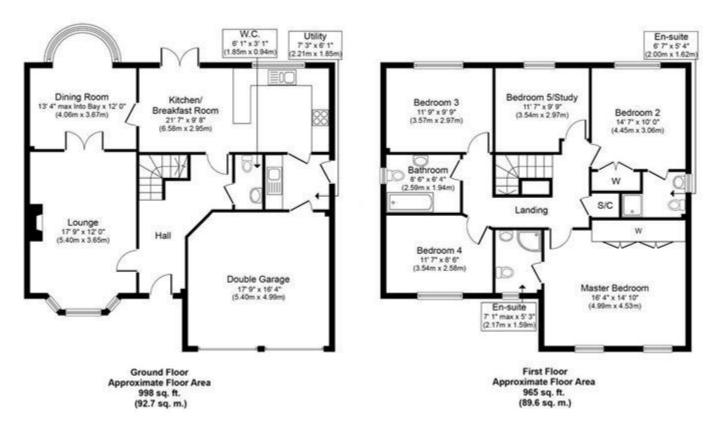

Kirkland Estate Agents are proud to present to the market this five bedroom detached family home. Situated within this highly desirable residential estate within Bellshill.

The property comprises over two levels with the ground floor having a large reception hallway which leads to the stairs. Front facing lounge, rear dining room with access to the large dining sized kitchen. Utility, WC & Double garage.

The upstairs of the property has five well sized bedrooms with wardrobe space, two en suites and a family bathroom.

The front of the property has a large mono blocked driveway with further garden space. The rear garden is of huge proportion with patio away and a well maintained lawn.

BRAMLEY DRIVE, BELLSHILL OFFERS OVER £310,000

Whilst every attempt has been made to ensure the accuracy of the floor plan contained here, measurements of doors, windows, rooms and any other items are approximate and no responsibility is taken for any error, ornission or mis-statement. The measurements should not be relied upon for valuation, transaction and/or funding to purpose. This plan is for illustrative purposes only and should be used as such by any prospective purchaser or tenant.