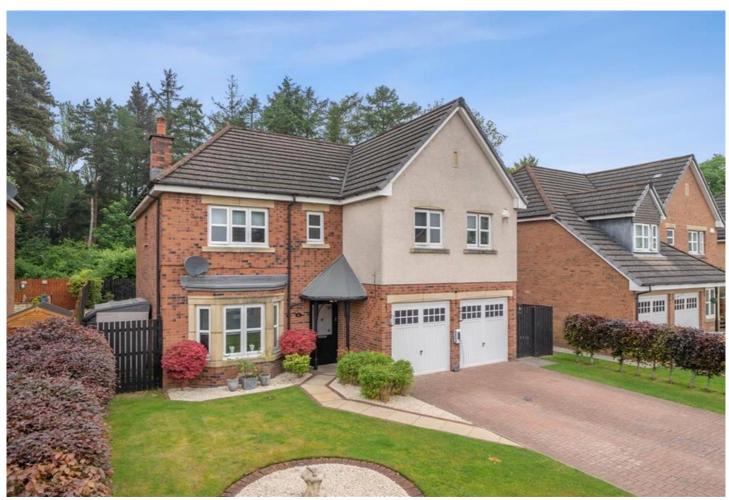

## BRAMLEY DRIVE, BELLSHILL OFFERS OVER £310,000

Kirkland Estate Agents are proud to present to the market this five bedroom detached family home. Situated within this highly desirable residential estate within Bellshill.

Kirkland Estate Agents are proud to present to the market this five bedroom detached family home. Situated within this highly desirable residential estate within Bellshill.

The property comprises over two levels with the ground floor having a large reception hallway which leads to the stairs. Front facing lounge, rear dining room with access to the large dining sized kitchen. Utility, WC & Double garage.

The upstairs of the property has five well sized bedrooms with wardrobe space, two en suites and a family bathroom.

The front of the property has a large mono blocked driveway with further garden space. The rear garden is of huge proportion with patio away and a well maintained lawn.

Bramley Drive is in a quiet residential area of Bellshill but still within a short walk from the town centre which has a variety of supermarkets, shops, and a leisure centre and schooling at all ages. Bellshill also has its own golf course and has access to Strathclyde Park. For anyone commuting the train station is on the main Glasgow to Edinburgh line and you can access the M74 & M8 within a few minutes drive.