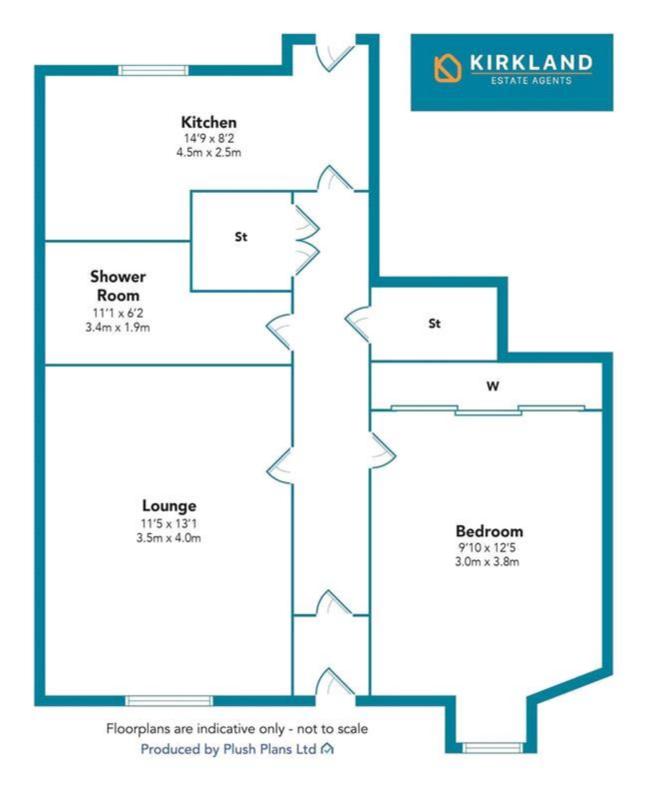

Kirkland Estate Agents are proud to present to the market this delightful one bedroom lower traditional apartment. Presented with a whole lot of benefits including its very own entrance & garden.

The property has accommodation over one level. From the entrance hallway you'll find spacious hallway with storage, large lounge, fresh fitted kitchen, lovely bedroom with fitted wardrobes and good sized bathroom.