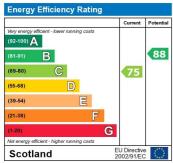

EPC Rating C75 Council Tax Band D

Landlord Registration Number: 1168384/320/16012 1179077/320/03022

Scottish Lettings Agent Registration Number: LARN2305008

Council Tax Band: D (North Lanarkshire Council)

Deposit: £1,050

NEILSON STREET, BELLSHILL £950 PCM

The energy efficiency rating is a measure of the overall efficiency of a home. The higher the rating the more energy efficient the home is and the lower the fuel bills will be.