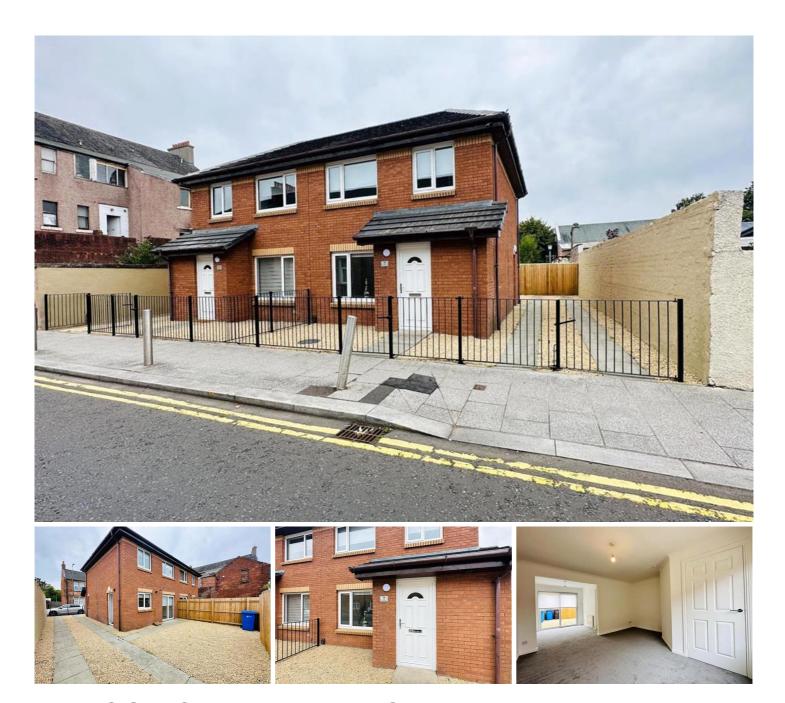

## NEILSON STREET, BELLSHILL £950 PCM

Kirkland Lettings are delighted to present to the rental market this newly refurbished Three Bedroom Semi Detached villa situated in the popular Bellshill area. Early viewing is advised. Kirkland Lettings are delighted to present to the rental market this newly refurbished Three Bedroom Semi Detached villa situated in the popular Bellshill area. Early viewing is advised.

This fully upgraded property offers accommodation over 2 levels with Reception Hallway, WC, well-proportioned Lounge and Dining Area with sliding doors leading to the rear garden, Modern Fitted Kitchen, Three Bedrooms with storage space and stylish family Bathroom.

Gas Central Heating, Double Glazing, Enclosed Large Driveway And Rear Gardens.

There are regular bus and train links to the surrounding towns and cities, including Glasgow and Edinburgh with Bellshill train Station being located just a short walk away from the property. The nearby M74 and M8 motorways provide excellent road links throughout the west of Scotland.