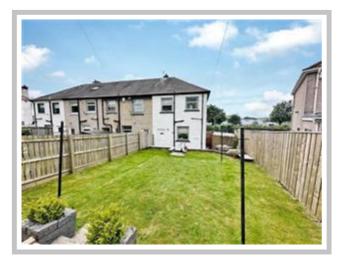

Outside, the front of the property has private & on street parking, with an electric charging port and neat garden with a maintained lawn. The rear of the property is of generous size with both rear and side patio leading up to the elevated garden which has a maintained lawn,