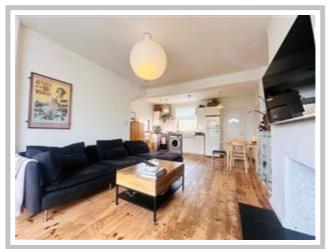

Upon entering, you are greeted by a welcoming hallway with stairs leading to the upper landing. The lounge and open plan kitchen is a standout feature of the home, situated at the front and exuding a fantastic modern charm. The attractive decorative scheme that adorns the entire house is beautifully showcased here, complemented by a feature fireplace and a delightful deep bay window. Flowing onto the modern fitted kitchen with a host of units and appliances.