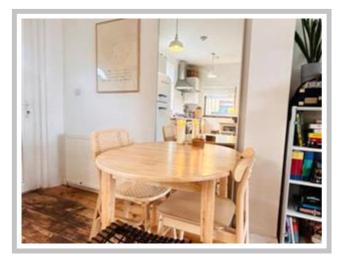

Upon entering, you are greeted by a welcoming hallway with stairs leading to the upper landing. The lounge and open plan kitchen is a standout feature of the home, situated at the front and exuding a fantastic modern charm. The attractive decorative scheme that adorns the entire house is beautifully showcased here, complemented by a feature fireplace and a delightful deep bay window. Flowing onto the modern fitted kitchen with a host of units and appliances.