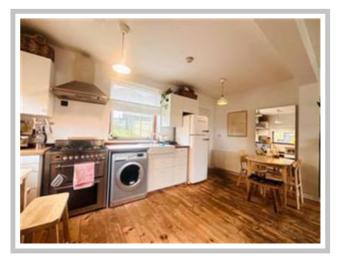

Upon entering, you are greeted by a welcoming hallway with stairs leading to the upper landing. The lounge and open plan kitchen is a standout feature of the home, situated at the front and exuding a fantastic modern charm. The attractive decorative scheme that adorns the entire house is beautifully showcased here, complemented by a feature fireplace and a delightful deep bay window. Flowing onto the modern fitted kitchen with a host of units and appliances.