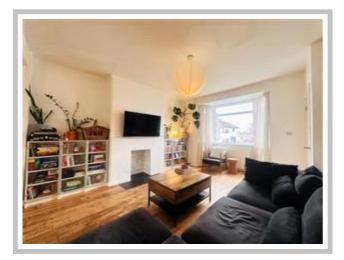

Upon entering, you are greeted by a welcoming hallway with stairs leading to the upper landing. The lounge and open plan kitchen is a standout feature of the home, situated at the front and exuding a fantastic modern charm. The attractive decorative scheme that adorns the entire house is beautifully showcased here, complemented by a feature fireplace and a delightful deep bay window. Flowing onto the modern fitted kitchen with a host of units and appliances.