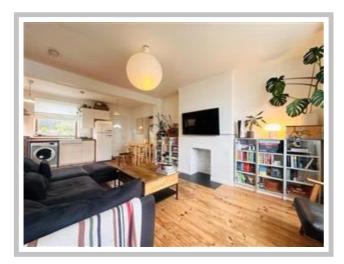

Upon entering, you are greeted by a welcoming hallway with stairs leading to the upper landing. The lounge and open plan kitchen is a standout feature of the home, situated at the front and exuding a fantastic modern charm. The attractive decorative scheme that adorns the entire house is beautifully showcased here, complemented by a feature fireplace and a delightful deep bay window. Flowing onto the modern fitted kitchen with a host of units and appliances.