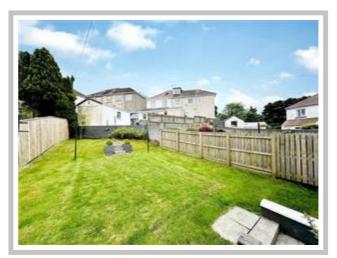

Outside, the front of the property has private & on street parking, with an electric charging port and neat garden with a maintained lawn. The rear of the property is of generous size with both rear and side patio leading up to the elevated garden which has a maintained lawn,