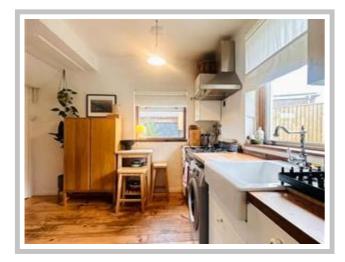

Upon entering, you are greeted by a welcoming hallway with stairs leading to the upper landing. The lounge and open plan kitchen is a standout feature of the home, situated at the front and exuding a fantastic modern charm. The attractive decorative scheme that adorns the entire house is beautifully showcased here, complemented by a feature fireplace and a delightful deep bay window. Flowing onto the modern fitted kitchen with a host of units and appliances.