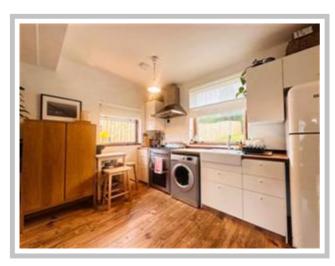

Upon entering, you are greeted by a welcoming hallway with stairs leading to the upper landing. The lounge and open plan kitchen is a standout feature of the home, situated at the front and exuding a fantastic modern charm. The attractive decorative scheme that adorns the entire house is beautifully showcased here, complemented by a feature fireplace and a delightful deep bay window. Flowing onto the modern fitted kitchen with a host of units and appliances.