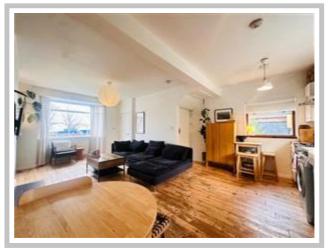

Upon entering, you are greeted by a welcoming hallway with stairs leading to the upper landing. The lounge and open plan kitchen is a standout feature of the home, situated at the front and exuding a fantastic modern charm. The attractive decorative scheme that adorns the entire house is beautifully showcased here, complemented by a feature fireplace and a delightful deep bay window. Flowing onto the modern fitted kitchen with a host of units and appliances.