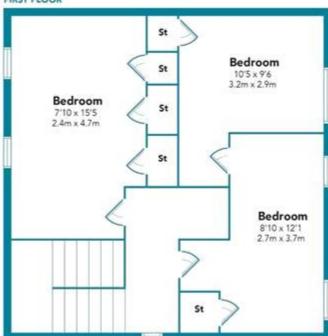

### FIRST FLOOR

Floorplans are indicative only - not to scale Produced by Plush Plans Ltd △

The property comprises perfect family living throughout, with the ground floor boasting - reception hallway, bathroom. Large living area and a modern fitted kitchen. The upstairs of the property boasts three double bedrooms.