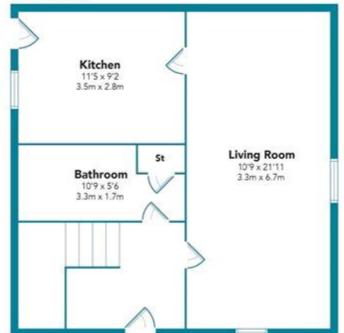

#### **GROUND FLOOR**

The property comprises perfect family living throughout, with the ground floor boasting - reception hallway, bathroom. Large living area and a modern fitted kitchen. The upstairs of the property boasts three double bedrooms.