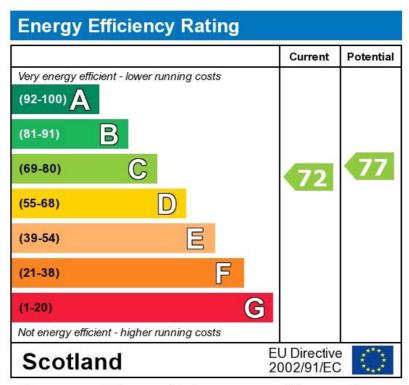

## 10 FINLAYSTONE STREET, COATBRIDGE, LANARKSHIRE ML5 1NA

Situated in Blairhill, one of the most sought after locations in Coatbridge is this fantastically placed ground floor one bedroom sandstone flat. EPC Rating: C.

The energy efficiency rating is a measure of the overall efficiency of a home. The higher the rating the more energy efficient the home is and the lower the fuel bills will be.