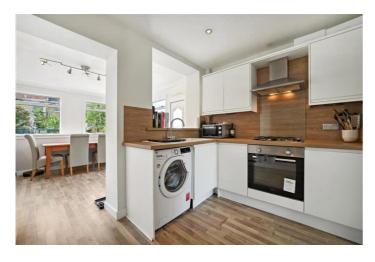

The lower level of the property comprises, reception hallway, bathroom, front facing lounge. Modern fitted kitchen and extended dining room.

The upper level has three well sized double bedrooms and following onto the loft which has a floored and lined loft space.