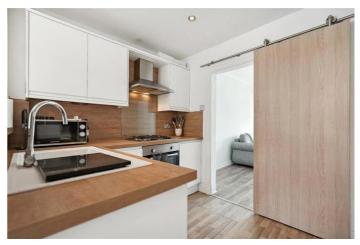

The lower level of the property comprises, reception hallway, bathroom, front facing lounge. Modern fitted kitchen and extended dining room.

The upper level has three well sized double bedrooms and following onto the loft which has a floored and lined loft space.