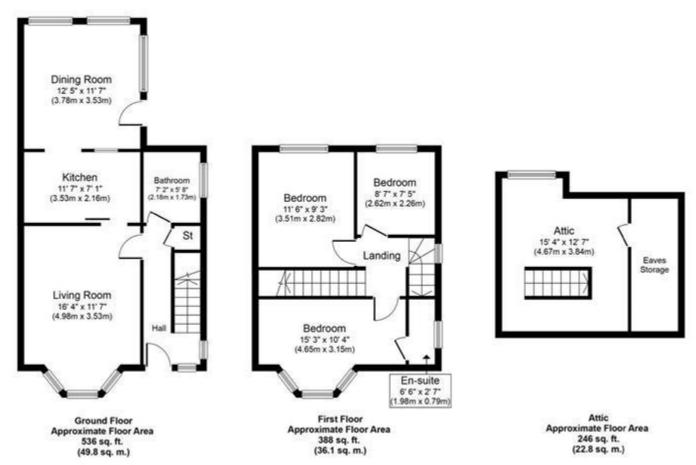

The lower level of the property comprises, reception hallway, bathroom, front facing lounge. Modern fitted kitchen and extended dining room.

The upper level has three well sized double bedrooms and following onto the loft which has a floored and lined loft space.

The outside of the property is of huge proportion and boasts the following. Gated entrance, driveway & lawn. The rear of the property has a patio area and a well maintained lawn.

Conveniently located in Edinburgh Road, Baillieston this property offers easy access to excellent schools, local amenities, and transport links. Enjoy the charm of the nearby town center, with its shopping facilities, restaurants, and cafes. The abundance of green spaces, parks, and recreational areas nearby offers endless opportunities for outdoor activities and family outings.

EDINBURGH ROAD, BAILLIESTON OFFERS OVER £195,000

fan contained here, measurements of doors, windows, rooms and any other items are approximate and no responsibility is ston, transaction and/or funding purposes. This plan is for illustrative purposes only and should be used as such by any pri appliances shown have not been tested and no guarantee as to their operability or efficiency can be given. Copyright V360 Ltd 2024 | www.houseviz.com ximate and no responsibility is taken for any error, omission Id be used as such by any prospective purchaser or tenant.