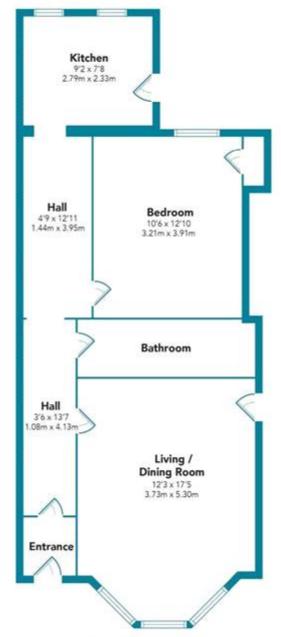

Kirkland Estate Agents are delighted to present to the market a rarely available one bedroom sandstone property situated in one of Coatbridge's most sought-after locations, Blairhill.

The internal accommodation is comprises of; a welcoming reception hallway, large bright lounge with feature bay window, double bedroom with storage, modern kitchen with access to rear gardens and family bathroom.

FLLOYD STREET, COATBRIDGE OFFERS OVER £95,000

Floorplans are indicative only - not to scale Produced by Plush Plans Ltd ⋈