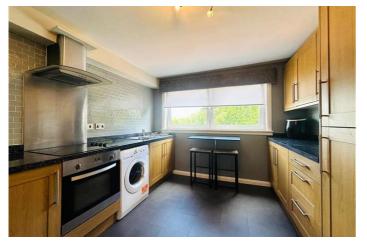

The integrated kitchen features a range of base and wall mounted units, splash back tiles, integrated oven/ gas hob, fridge freezer and plenty of space for additional appliances.

Each bedroom is double in size with high quality carpets fitted throughout, bright decor and double glazed windows providing plenty of natural daylight. Each bedroom also has space for additional storage facilities.