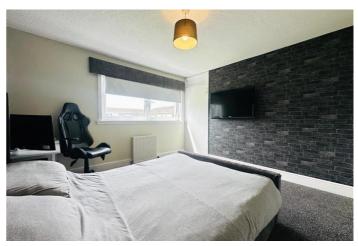

The integrated kitchen features a range of base and wall mounted units, splash back tiles, integrated oven/ gas hob, fridge freezer and plenty of space for additional appliances.

Each bedroom is double in size with high quality carpets fitted throughout, bright decor and double glazed windows providing plenty of natural daylight. Each bedroom also has space for additional storage facilities.