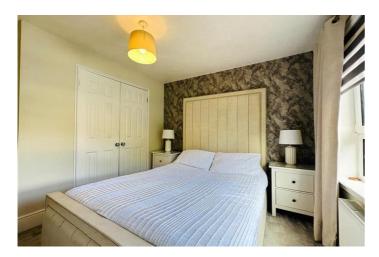

The integrated kitchen features a range of base and wall mounted units, splash back tiles, integrated oven/ gas hob, fridge freezer and plenty of space for additional appliances.

Each bedroom is double in size with high quality carpets fitted throughout, bright decor and double glazed windows providing plenty of natural daylight. Each bedroom also has space for additional storage facilities.