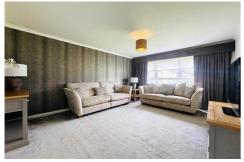

Upon entering the accommodation, you are greeted by a welcoming hallway which sets the tone for the rest of the property. The integrated cupboard provides great storage facilities.

The spacious lounge is flooded with natural light from the double glazed, rear facing window. The living area features a fitted carpet complementing the bright décor and ample space for freestanding furniture.