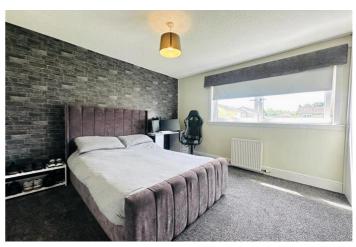

The integrated kitchen features a range of base and wall mounted units, splash back tiles, integrated oven/ gas hob, fridge freezer and plenty of space for additional appliances.

Each bedroom is double in size with high quality carpets fitted throughout, bright decor and double glazed windows providing plenty of natural daylight. Each bedroom also has space for additional storage facilities.