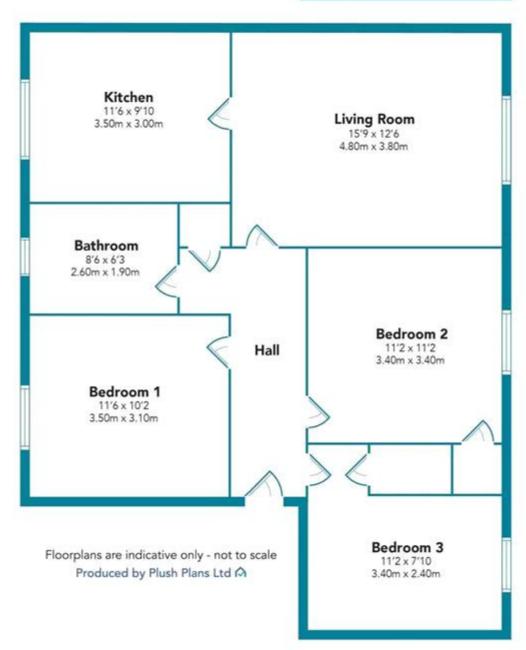

The property offers great potential and boasts three well proportioned bedrooms, spacious lounge, modern integrated kitchen and attractive bathroom. The property is completed with fully double glazed windows throughout and gas central heating.

Upon entering the accommodation, you are greeted by a welcoming hallway which sets the tone for the rest of the property. The integrated cupboard provides great storage facilities.

The spacious lounge is flooded with natural light from the double glazed, rear facing window. The living area features a fitted carpet complementing the bright décor and ample space for freestanding furniture.

The integrated kitchen features a range of base and wall mounted units, splash back tiles, integrated oven/ gas hob, fridge freezer and plenty of space for additional appliances.

Each bedroom is double in size with high quality carpets fitted throughout, bright decor and double glazed windows providing plenty of natural daylight. Each bedroom also has space for additional storage facilities.

The stylish family bathroom features a three piece suite comprising a W.C, wash hand basin and bath with shower unit overhead.

The popular town of Blantyre is host to a range of amenities including a vibrant high street, restaurants and a number of supermarkets. The town is also home to popular schooling at both primary and secondary levels. The excellent transport links include Blantyre Train Station and excellent bus links.