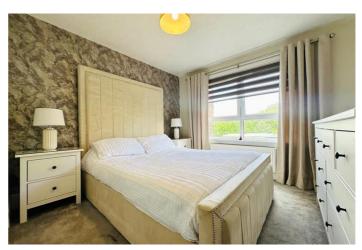

The integrated kitchen features a range of base and wall mounted units, splash back tiles, integrated oven/ gas hob, fridge freezer and plenty of space for additional appliances.

Each bedroom is double in size with high quality carpets fitted throughout, bright decor and double glazed windows providing plenty of natural daylight. Each bedroom also has space for additional storage facilities.