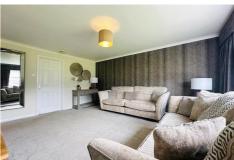

Upon entering the accommodation, you are greeted by a welcoming hallway which sets the tone for the rest of the property. The integrated cupboard provides great storage facilities.

The spacious lounge is flooded with natural light from the double glazed, rear facing window. The living area features a fitted carpet complementing the bright décor and ample space for freestanding furniture.