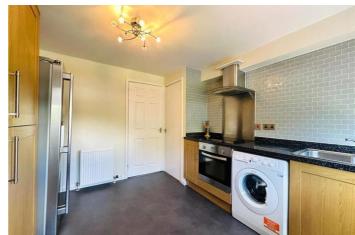

The integrated kitchen features a range of base and wall mounted units, splash back tiles, integrated oven/ gas hob, fridge freezer and plenty of space for additional appliances.

Each bedroom is double in size with high quality carpets fitted throughout, bright decor and double glazed windows providing plenty of natural daylight. Each bedroom also has space for additional storage facilities.