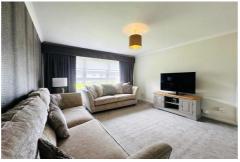

Upon entering the accommodation, you are greeted by a welcoming hallway which sets the tone for the rest of the property. The integrated cupboard provides great storage facilities.

The spacious lounge is flooded with natural light from the double glazed, rear facing window. The living area features a fitted carpet complementing the bright décor and ample space for freestanding furniture.