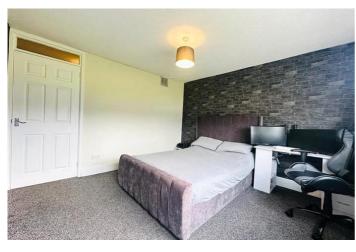

The integrated kitchen features a range of base and wall mounted units, splash back tiles, integrated oven/ gas hob, fridge freezer and plenty of space for additional appliances.

Each bedroom is double in size with high quality carpets fitted throughout, bright decor and double glazed windows providing plenty of natural daylight. Each bedroom also has space for additional storage facilities.