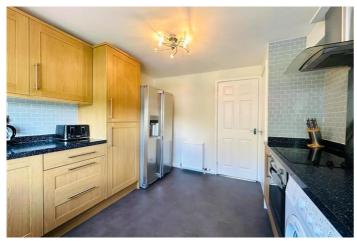

The integrated kitchen features a range of base and wall mounted units, splash back tiles, integrated oven/ gas hob, fridge freezer and plenty of space for additional appliances.

Each bedroom is double in size with high quality carpets fitted throughout, bright decor and double glazed windows providing plenty of natural daylight. Each bedroom also has space for additional storage facilities.