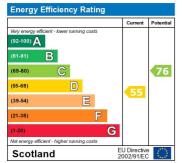

The energy efficiency rating is a measure of the overall efficiency of a home. The higher the rating the more energy efficient the home is and the lower the fuel bills will be.