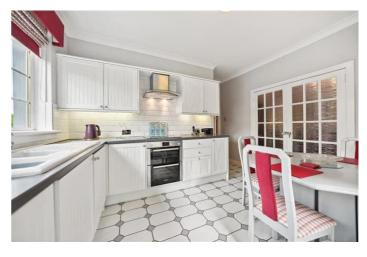

The property showcases family accommodation throughout whilst also benefitting from a floored and lined loft space. Viewing is highly advised to truly appreciate the opportunity on offer.

The property comprises, reception hallway, front facing family lounge, front facing bedroom with wardrobe space. Master bedroom with en suite. further lounge which can also be another bedroom. Dining room and fitted kitchen.