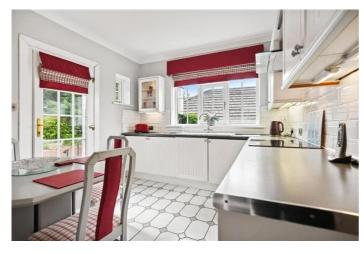

The property showcases family accommodation throughout whilst also benefitting from a floored and lined loft space. Viewing is highly advised to truly appreciate the opportunity on offer.

The property comprises, reception hallway, front facing family lounge, front facing bedroom with wardrobe space. Master bedroom with en suite. further lounge which can also be another bedroom. Dining room and fitted kitchen.