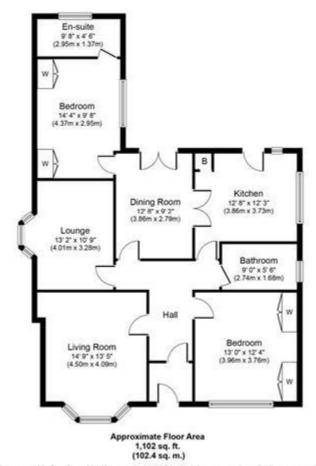

The property showcases family accommodation throughout whilst also benefitting from a floored and lined loft space. Viewing is highly advised to truly appreciate the opportunity on offer.

The property comprises, reception hallway, front facing family lounge, front facing bedroom with wardrobe space. Master bedroom with en suite. further lounge which can also be another bedroom. Dining room and fitted kitchen.

A loft ladder takes you to the floored loft which, along with plenty of storage space, offers a full living area/bedroom with new velux window.

With the property being placed on a large plot there is plenty of garden space to both the front and rear.

Tenure: Freehold

BLAIR ROAD, COATBRIDGE
OFFERS OVER £315,000 Freehold

tained here, measurements of doors, windows, rooms and any other items are approximate and no responsibility is taken for any error, ornission anadior funding purposes. This plan is for illustrative purposes only and should be used as such by any prospective purchaser or tenant, not shown have not been tested and no guarantee as to their operability or efficiency can be given.

Copyright V380 Ltd 2024 | www.houseviz.com Whilst every attempt has been made to ensure the accuracy of the floor plan contained here easurements should not be relied upon for valuation, I The services, systems and appli