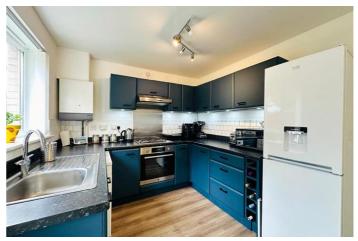

The accommodation on offer is set over two levels with the lower level comprising, welcoming entrance, bright and spacious front facing lounge, WC/ Utility and a great sized modern fitted kitchen with ample wall and base units, integrated appliances and dining space. French doors lead to the beautifully landscaped and enclosed rear garden with decking area.