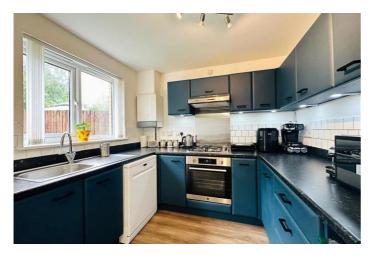

The accommodation on offer is set over two levels with the lower level comprising, welcoming entrance, bright and spacious front facing lounge, WC/ Utility and a great sized modern fitted kitchen with ample wall and base units, integrated appliances and dining space. French doors lead to the beautifully landscaped and enclosed rear garden with decking area.