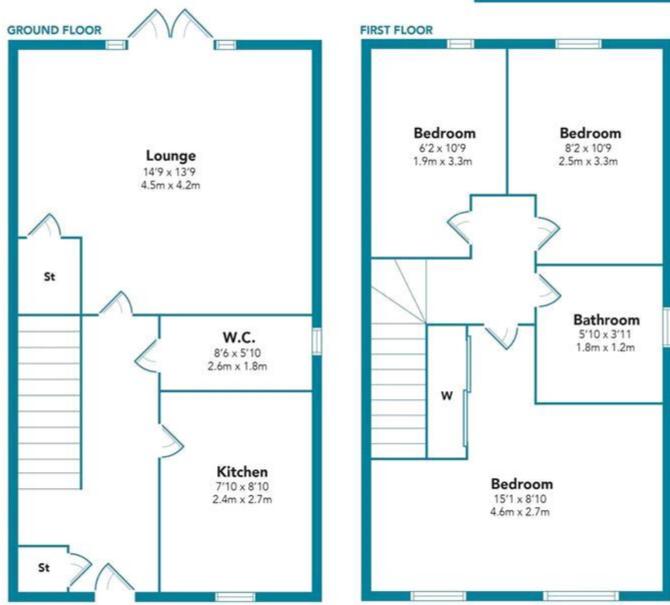

The property has been kept to an extremely high standard and comprises, reception hallway, front facing kitchen, downstairs WC, modern fitted kitchen with integrated appliances.

The upstairs of the property has three well sized bedrooms with the master benefitting from storage space with the upstairs also having a modern fitted bathroom.

Tenure: Freehold

CRAWHILL DRIVE, BARGEDDIE, BAILLIESTON, GLASGOW OFFERS OVER £210,000 Freehold

Floorplans are indicative only - not to scale Produced by Plush Plans Ltd ♠

The energy efficiency rating is a measure of the overall efficiency of a home. The higher the rating the more energy efficient the home is and the lower the fuel bills will be.