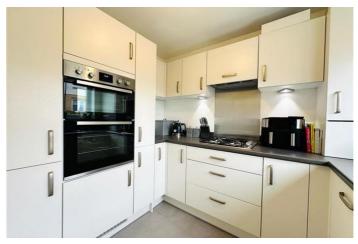

The property has been kept to an extremely high standard and comprises, reception hallway, front facing kitchen, downstairs WC, modern fitted kitchen with integrated appliances.

The upstairs of the property has three well sized bedrooms with the master benefitting from storage space with the upstairs also having a modern fitted bathroom.