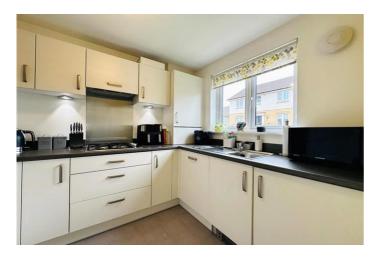

The property has been kept to an extremely high standard and comprises, reception hallway, front facing kitchen, downstairs WC, modern fitted kitchen with integrated appliances.

The upstairs of the property has three well sized bedrooms with the master benefitting from storage space with the upstairs also having a modern fitted bathroom.