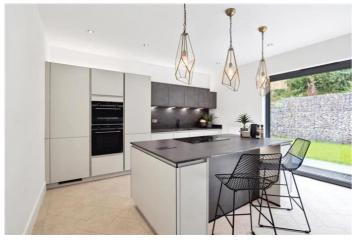

Set within the exclusive Glades development are these exceptional homes which have been impeccably well finished and offers buyers the opportunity to choose their kitchens, bathrooms and tiling.

These impeccably well finished homes are built with detailed Sandstone creating a traditional feel whilst offering modern contemporary living within. Buyers will have a choice of luxury German kitchen styles, worktops and tiling in addition to luxury Siemens appliances. The properties feature a front door video intercom system, a security alarm system, modern aluminium double glazed doors and windows and a highly efficient central heating system with air source and radiator system. Traditional height ceilings, large windows and chrome and glass finishings add to the feeling of space and quality.

These properties have to be seen. The accommodation is particularly versatile in its layout and the use of the apartments which comprise entrance hall, a large cinema room with bar, lounge, spacious dining kitchen with large patio doors to the rear gardens, gym, utility room, 4 principle bedrooms, master en-suite with dressing area, a luxury bathroom, shower room and cloakroom wc, bike store and a large garage.