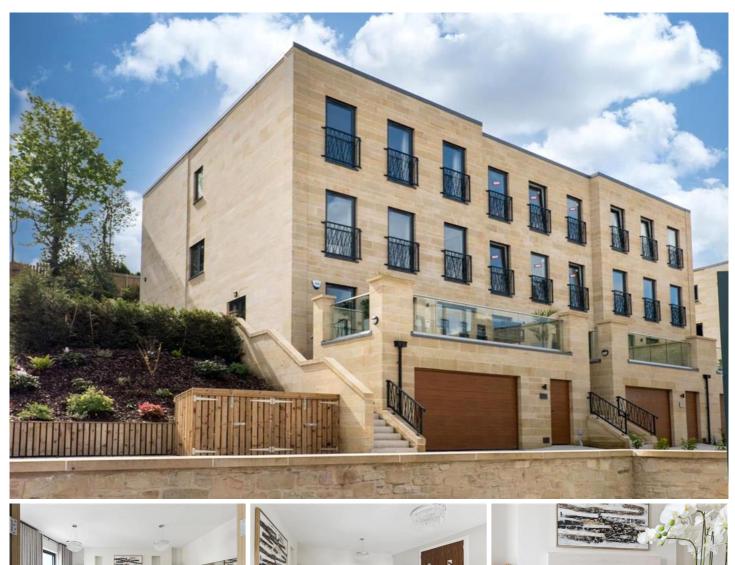

## GLEBE WYND, BOTHWELL, GLASGOW OFFERS OVER £799,995

Kirkland Estate Agents are proud to present to the market this stunning four storey former show home, townhouse offering superb sized family living space which extends to over 4000 sq ft which is the last available plot within the development.

Set within the exclusive Glades development are these exceptional homes which have been impeccably well finished and offers buyers the opportunity to choose their kitchens, bathrooms and tiling.

These impeccably well finished homes are built with detailed Sandstone creating a traditional feel whilst offering modern contemporary living within. Buyers will have a choice of luxury German kitchen styles, worktops and tiling in addition to luxury Siemens appliances. The properties feature a front door video intercom system, a security alarm system, modern aluminium double glazed doors and windows and a highly efficient central heating system with air source and radiator system. Traditional height ceilings, large windows and chrome and glass finishings add to the feeling of space and quality.

The properties have great outdoor living space including a bloc paved front driveway, a glazed front terrace, and a generous rear garden with further patio and lawn.

Bothwell and Uddingston are highly regarded for their excellent Main Streets where you can find the majority of every day shopping needs and a great choice of restaurants, bistros and pubs. For those commuting by public transport there are regular bus and train services from Uddingston to the surrounding towns and cities.