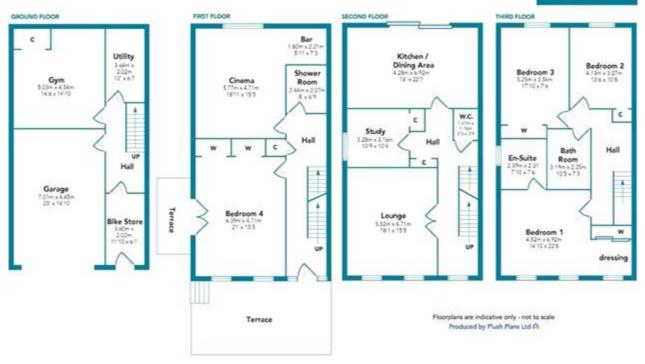

These properties have to be seen. The accommodation is particularly versatile in its layout and the use of the apartments which comprise entrance hall, a large cinema room with bar, lounge, spacious dining kitchen with large patio doors to the rear gardens, gym, utility room, 4 principle bedrooms, master en-suite with dressing area, a luxury bathroom, shower room and cloakroom wc, bike store and a large garage.

The properties have great outdoor living space including a bloc paved front driveway, a glazed front terrace, and a generous rear garden with further patio and lawn.

Bothwell and Uddingston are highly regarded for their excellent Main Streets where you can find the majority of every day shopping needs and a great choice of restaurants, bistros and pubs. For those commuting by public transport there are regular bus and train services from Uddingston to the surrounding towns and cities.